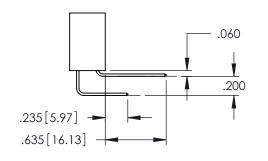

**SECTION A-A** 

**Contact Code 558** 

Contact Code 559

**Contact Code 560** 

INSULATOR MATERIAL: THERMOPLASTIC POLYESTER, UL 94V-0

DAP MATERIAL AVAILABLE UPON REQUEST

CONTACT MATERIAL; COPPER ALLOY CONTACT PLATING: GOLD ON THE MATING AREA, TIN PLATING ON THE CONTACT TAILS, NICKEL UNDERPLATE

## 345/395 SERIES CARD EDGE CONNECTOR CONTACT CODE 555,556,558,559,560 DIMENSIONS

YOUR CONNECTION TO QUALITY & SERVICE

|   | ACAD REFERENCE NO. 345-ENG-MASTER |                  |  |  |  |  |
|---|-----------------------------------|------------------|--|--|--|--|
|   | DRAWN: R.STA.MONICA               | DATE:MAY.16/2017 |  |  |  |  |
| • | CHECKED:                          | DATE:            |  |  |  |  |
|   | SCALE: 1:1                        | SHEET 2 OF 2     |  |  |  |  |
| D | DRAWING NUMBER                    | ISSUE            |  |  |  |  |