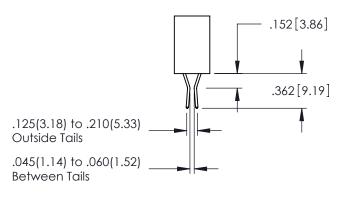

**SECTION A-A** 

**Contact Code 558** 

Contact Code 559

**Contact Code 560** 

INSULATOR MATERIAL: THERMOPLASTIC POLYESTER, UL 94V-0

DAP MATERIAL AVAILABLE UPON REQUEST

CONTACT MATERIAL; COPPER ALLOY CONTACT PLATING: GOLD ON THE MATING AREA, TIN PLATING ON THE CONTACT TAILS, NICKEL UNDERPLATE