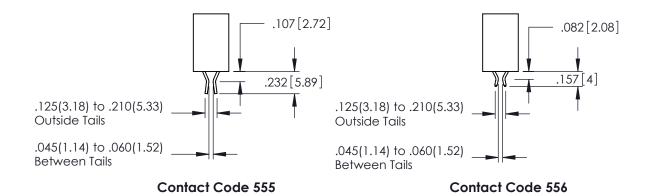

**SECTION A-A** 

**Contact Code 558** 

Contact Code 559

**Contact Code 560** 

INSULATOR MATERIAL: THERMOPLASTIC POLYESTER, UL 94V-0

DAP MATERIAL AVAILABLE UPON REQUEST

CONTACT MATERIAL; COPPER ALLOY CONTACT PLATING: GOLD ON THE MATING AREA, TIN PLATING ON THE CONTACT TAILS, NICKEL UNDERPLATE

## 345/395 SERIES CARD EDGE CONNECTOR CONTACT CODE 555,556,558,559,560 DIMENSIONS

YOUR CONNECTION TO QUALITY & SERVICE

|   | ACAD REFERENCE NO. 345-ENG-MASTER |                  |  |  |  |  |
|---|-----------------------------------|------------------|--|--|--|--|
|   | DRAWN: R.STA.MONICA               | DATE:MAY.16/2017 |  |  |  |  |
| • | CHECKED:                          | DATE:            |  |  |  |  |
|   | SCALE: 1:1                        | SHEET 2 OF 2     |  |  |  |  |
| D | DRAWING NUMBER                    | ISSUE            |  |  |  |  |