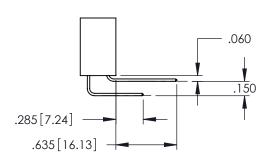

**SECTION A-A** 

**Contact Code 558** 

Contact Code 559

**Contact Code 560** 

INSULATOR MATERIAL: THERMOPLASTIC POLYESTER, UL 94V-0

DAP MATERIAL AVAILABLE UPON REQUEST

CONTACT MATERIAL; COPPER ALLOY CONTACT PLATING: GOLD ON THE MATING AREA, TIN PLATING ON THE CONTACT TAILS, NICKEL UNDERPLATE

## 345/395 SERIES CARD EDGE CONNECTOR CONTACT CODE 555,556,558,559,560 DIMENSIONS

YOUR CONNECTION TO QUALITY & SERVICE

|   | ACAD REFERENCE NO. 345-ENG-MASTER |                  |  |  |  |  |
|---|-----------------------------------|------------------|--|--|--|--|
|   | DRAWN: R.STA.MONICA               | DATE:MAY.16/2017 |  |  |  |  |
| • | CHECKED:                          | DATE:            |  |  |  |  |
|   | SCALE: 1:1                        | SHEET 2 OF 2     |  |  |  |  |
| D | DRAWING NUMBER                    | ISSUE            |  |  |  |  |