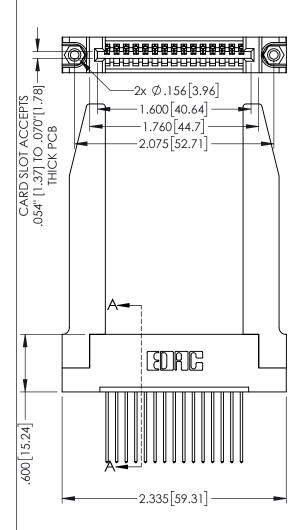

.160[4.06] POINT OF CONTACT

-.330[8.38] CARD SLOT

ORIGINAL

1

• INSULATOR MATERIAL: THERMOPLASTIC PBT BLACK, UL 94V-0

CONTACT MATERIAL; COPPER TIN ALLOY
 CONTACT PLATING: GOLD ON THE MATING AREA, TIN PLATING ON THE CONTACT TAILS, NICKEL UNDERPLATE

| 345/3 | 5 SERIES CARD EDGE CONNECT | OR |
|-------|----------------------------|----|
| PART  | UMBER: 345-015-541-178     |    |

EDNC

TORONTO, ONTARIO CANADA

YOUR CONNECTION TO QUALITY & SERVICE WITHOU