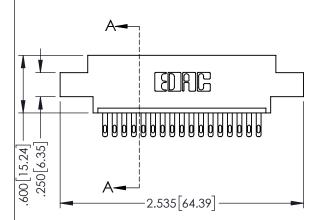

345/395 SERIES CARD EDGE CONNECTOR

**Contact Code 558** 

Contact Code 559

**Contact Code 560** 

INSULATOR MATERIAL: THERMOPLASTIC POLYESTER, UL 94V-0

DAP MATERIAL AVAILABLE UPON REQUEST

CONTACT MATERIAL; COPPER ALLOY CONTACT PLATING: GOLD ON THE MATING AREA, TIN PLATING ON THE CONTACT TAILS, NICKEL UNDERPLATE

345/395 SERIES CARD EDGE CONNECTOR CONTACT CODE 555,556,558,559,560 DIMENSIONS

YOUR CONNECTION TO QUALITY & SERVICE

ACAD REFERENCE NO. 345-ENG-MASTER DATE:MAY.16/2017 DRAWN: R.STA.MONICA 1:1 SHEET 2 OF 2