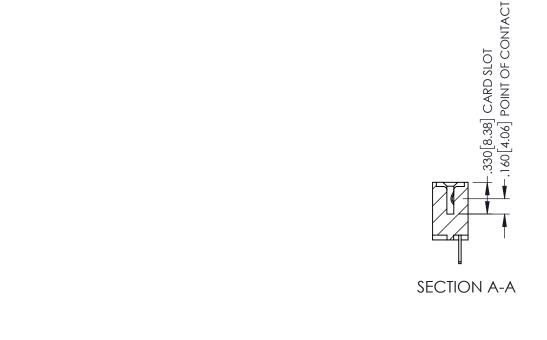

345/395 SERIES CARD EDGE CONNECTOR

**Contact Code 558** 

Contact Code 559

**Contact Code 560** 

INSULATOR MATERIAL: THERMOPLASTIC POLYESTER, UL 94V-0

DAP MATERIAL AVAILABLE UPON REQUEST

CONTACT MATERIAL; COPPER ALLOY CONTACT PLATING: GOLD ON THE MATING AREA, TIN PLATING ON THE CONTACT TAILS, NICKEL UNDERPLATE

345/395 SERIES CARD EDGE CONNECTOR CONTACT CODE 555,556,558,559,560 DIMENSIONS

YOUR CONNECTION TO QUALITY & SERVICE

ACAD REFERENCE NO. 345-ENG-MASTER DATE:MAY.16/2017 DRAWN: R.STA.MONICA 1:1 SHEET 2 OF 2