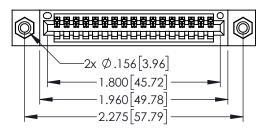

345/395 SERIES CARD EDGE CONNECTOR

**Contact Code 558** 

Contact Code 559

**Contact Code 560** 

INSULATOR MATERIAL: THERMOPLASTIC POLYESTER, UL 94V-0

DAP MATERIAL AVAILABLE UPON REQUEST

CONTACT MATERIAL; COPPER ALLOY CONTACT PLATING: GOLD ON THE MATING AREA, TIN PLATING ON THE CONTACT TAILS, NICKEL UNDERPLATE

345/395 SERIES CARD EDGE CONNECTOR CONTACT CODE 555,556,558,559,560 DIMENSIONS

YOUR CONNECTION TO QUALITY & SERVICE

ACAD REFERENCE NO. 345-ENG-MASTER DATE:MAY.16/2017 DRAWN: R.STA.MONICA 1:1 SHEET 2 OF 2