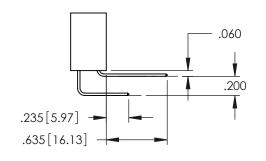

**Contact Dimensions:** 500-Wire Hole .050x.025(1.27x0.64) - Tail LG=.260(6.60) .100 (2.54) Contact Spacing x .200 (5.08) Row Spacing

345-ENG-MASTER

DATE:MAY.16/2017

SHEET 1 OF 2

DRAWN: R.STA.MONICA

1

- INSULATOR MATERIAL: THERMOPLASTIC PBT BLACK, UL 94V-0
- CONTACT MATERIAL; COPPER TIN ALLOY CONTACT PLATING: GOLD ON THE MATING AREA, TIN PLATING ON THE CONTACT TAILS, NICKEL UNDERPLATE