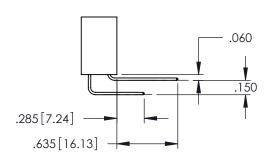

345/395 SERIES CARD EDGE CONNECTOR

**Contact Code 558** 

Contact Code 559

**Contact Code 560** 

INSULATOR MATERIAL: THERMOPLASTIC POLYESTER, UL 94V-0

DAP MATERIAL AVAILABLE UPON REQUEST

CONTACT MATERIAL; COPPER ALLOY CONTACT PLATING: GOLD ON THE MATING AREA, TIN PLATING ON THE CONTACT TAILS, NICKEL UNDERPLATE

345/395 SERIES CARD EDGE CONNECTOR CONTACT CODE 555,556,558,559,560 DIMENSIONS

YOUR CONNECTION TO QUALITY & SERVICE

ACAD REFERENCE NO. 345-ENG-MASTER DATE:MAY.16/2017 DRAWN: R.STA.MONICA 1:1 SHEET 2 OF 2