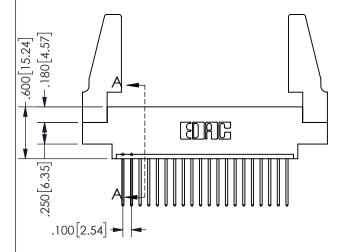

SECTION A-A

ORIGINAL 1

ISSUE NUMBER

**Contact Code 558** 

Contact Code 559

**Contact Code 560** 

INSULATOR MATERIAL: THERMOPLASTIC POLYESTER, UL 94V-0 DAP MATERIAL AVAILABLE UPON REQUEST

CONTACT MATERIAL; COPPER ALLOY CONTACT PLATING: GOLD ON THE MATING AREA, TIN PLATING ON THE CONTACT TAILS, NICKEL UNDERPLATE

345/395 SERIES CARD EDGE CONNECTOR CONTACT CODE 555,556,558,559,560 DIMENSIONS

YOUR CONNECTION TO QUALITY & SERVICE

**EDAC INC** TORONTO, ONTARIO CANADA

THESE DRAWINGS AND SPECIFICATIONS ARE THE PROPERTY OF EDAC INC.,AND SHALL NOT BE REPRODUCED, OR COPIED OR USED AS THE BASIS FOR THE MANUFACTURE OR SALE OF APPARATUS WITHOUT WRITTEN PERMISSION.