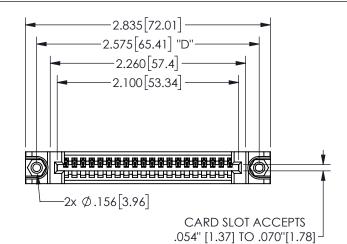

THIS IS A C.A.D. GENERATED DRAWING DO NOT MAKE MANUAL REVISIONS TO MASTER.

ISSUE NUMBER

ORIGINAL

1

THICK PCB

<u>Contact Dimensions:</u>
540-Wire Wrap .025 Sq.(0.64 Sq.) - Tail LG=.560(14.22)
.100 (2.54) Contact Spacing x .200 (5.08) Row Spacing

.160 4.06 .330[8.38] POINT OF CARD SLOT CONTACT .370 9.4

## 345/395 SERIES CARD EDGE CONNECTOR PART NUMBER: 345-020-540-688

YOUR CONNECTION TO QUALITY & SERVICE

**EDAC INC** TORONTO, ONTARIO CANADA

THESE DRAWINGS AND SPECIFICATIONS ARE THE PROPERTY OF EDAC INC.,AND SHALL NOT BE REPRODUCED, OR COPIED OR USED AS THE BASIS FOR THE MANUFACTURE OR SALE OF APPARATUS WITHOUT WRITTEN PERMISSION.