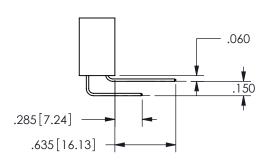

.160 4.06 .330[8.38] POINT OF CARD SLOT CONTACT .370 [9.4]

SECTION A-A

ISSUE NUMBER ORIGINAL

1

**Contact Code 558** 

Contact Code 559

**Contact Code 560** 

INSULATOR MATERIAL: THERMOPLASTIC POLYESTER, UL 94V-0 DAP MATERIAL AVAILABLE UPON REQUEST

CONTACT MATERIAL; COPPER ALLOY CONTACT PLATING: GOLD ON THE MATING AREA, TIN PLATING ON THE CONTACT TAILS, NICKEL UNDERPLATE

345/395 SERIES CARD EDGE CONNECTOR CONTACT CODE 555,556,558,559,560 DIMENSIONS