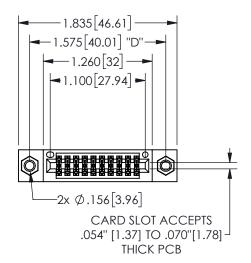

## Contact Dimensions: 541-Wire Wrap .025 Sq.(0.64 Sq.) - Tail LG=.750(19.05) .100 (2.54) Contact Spacing x .200 (5.08) Row Spacing

345/395 SERIES CARD EDGE CONNECTOR PART NUMBER: 345-020-541-207

YOUR CONNECTION TO QUALITY & SERVICE