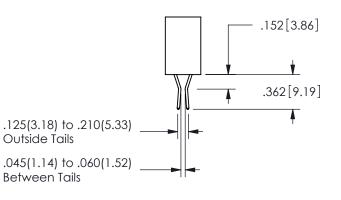

.160 4.06 .330[8.38] POINT OF CARD SLOT CONTACT .370 [9.4]

SECTION A-A

ISSUE NUMBER ORIGINAL

1

**Contact Code 558** 

Contact Code 559

**Contact Code 560** 

INSULATOR MATERIAL: THERMOPLASTIC POLYESTER, UL 94V-0 DAP MATERIAL AVAILABLE UPON REQUEST

CONTACT MATERIAL; COPPER ALLOY CONTACT PLATING: GOLD ON THE MATING AREA, TIN PLATING ON THE CONTACT TAILS, NICKEL UNDERPLATE

345/395 SERIES CARD EDGE CONNECTOR CONTACT CODE 555,556,558,559,560 DIMENSIONS