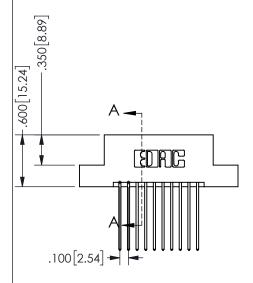

## Contact Dimensions: 541-Wire Wrap .025 Sq.(0.64 Sq.) - Tail LG=.750(19.05) .100 (2.54) Contact Spacing x .200 (5.08) Row Spacing

345/395 SERIES CARD EDGE CONNECTOR PART NUMBER: 345-020-541-207

YOUR CONNECTION TO QUALITY & SERVICE