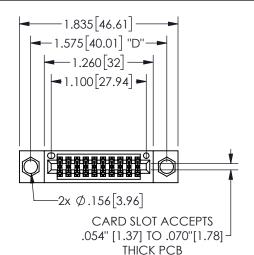

## **SECTION A-A**

345/395 SERIES CARD EDGE CONNECTOR PART NUMBER: 345-020-560-204

**EDAC INC** TORONTO, ONTARIO CANADA

THESE DRAWINGS AND SPECIFICATIONS ARE THE PROPERTY OF EDAC INC.,AND SHALL NOT BE REPRODUCED, OR COPIED OR USED AS THE BASIS FOR THE MANUFACTURE OR SALE OF APPARATUS WITHOUT WRITTEN PERMISSION.

| ACAD REFERENCE NO.  | 345-ENG-MASTER   |
|---------------------|------------------|
| DRAWN: R.STA.MONICA | DATE:MAY.16/2017 |
| CHECKED:            | DATE:            |
| SCALE: NTS          | SHEET 1 OF 2     |
| DRAWING NUMBER      | ISSUE            |
| 345-ENG-MASTER      | 1                |
|                     |                  |