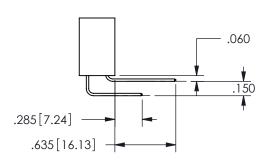

## <u>Contact Dimensions:</u> 560-Extender Board Bend (Code 523 Contacts) See Sheet 2 for Contact Code 555, 556, 558, 559, 560 **Dimensions**

.160 4.06 .330[8.38] POINT OF CARD SLOT CONTACT .370 9.4

ISSUE NUMBER ORIGINAL

1

**Contact Code 558** 

Contact Code 559

**Contact Code 560** 

INSULATOR MATERIAL: THERMOPLASTIC POLYESTER, UL 94V-0 DAP MATERIAL AVAILABLE UPON REQUEST

CONTACT MATERIAL; COPPER ALLOY CONTACT PLATING: GOLD ON THE MATING AREA, TIN PLATING ON THE CONTACT TAILS, NICKEL UNDERPLATE