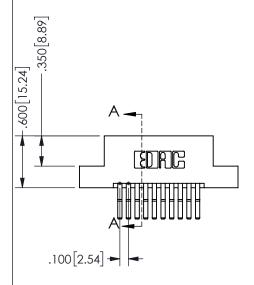

## **SECTION A-A**

345/395 SERIES CARD EDGE CONNECTOR PART NUMBER: 345-020-560-204

**EDAC INC** TORONTO, ONTARIO CANADA

THESE DRAWINGS AND SPECIFICATIONS ARE THE PROPERTY OF EDAC INC.,AND SHALL NOT BE REPRODUCED, OR COPIED OR USED AS THE BASIS FOR THE MANUFACTURE OR SALE OF APPARATUS WITHOUT WRITTEN PERMISSION.

| ACAD REFERENCE NO.  | 345-ENG-MASTER   |
|---------------------|------------------|
| DRAWN: R.STA.MONICA | DATE:MAY.16/2017 |
| CHECKED:            | DATE:            |
| SCALE: NTS          | SHEET 1 OF 2     |
| DRAWING NUMBER      | ISSUE            |
| 345-ENG-MASTER      | 1                |
|                     |                  |