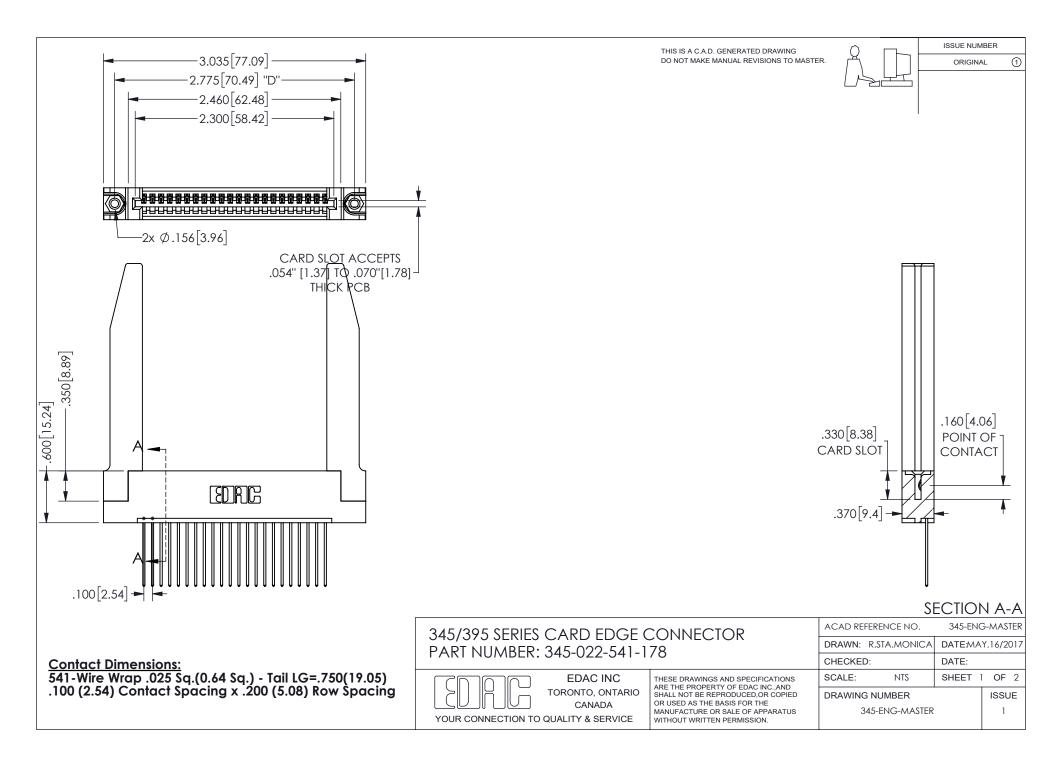

ISSUE NUMBER ORIGINAL

1

**Contact Code 558** 

Contact Code 559

Contact Code 560

INSULATOR MATERIAL: THERMOPLASTIC POLYESTER, UL 94V-0

DAP MATERIAL AVAILABLE UPON REQUEST

CONTACT MATERIAL; COPPER ALLOY

CONTACT PLATING: GOLD ON THE MATING AREA, TIN PLATING ON THE CONTACT TAILS, NICKEL UNDERPLATE

345/395 SERIES CARD EDGE CONNECTOR CONTACT CODE 555,556,558,559,560 DIMENSIONS

YOUR CONNECTION TO QUALITY & SERVICE

**EDAC INC** TORONTO, ONTARIO CANADA

THESE DRAWINGS AND SPECIFICATIONS ARE THE PROPERTY OF EDAC INC.,AND SHALL NOT BE REPRODUCED, OR COPIED OR USED AS THE BASIS FOR THE MANUFACTURE OR SALE OF APPARATUS WITHOUT WRITTEN PERMISSION.

| ACAD REFERENCE NO.  | 345-ENG-MASTER   |
|---------------------|------------------|
| DRAWN: R.STA.MONICA | DATE:MAY.16/2017 |
| CHECKED:            | DATE:            |
| SCALE: 1:1          | SHEET 2 OF 2     |
| DRAWING NUMBER      | ISSUE            |
| 345-FNG-MASTER      | 1                |