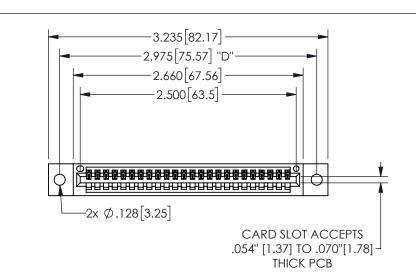

THIS IS A C.A.D. GENERATED DRAWING DO NOT MAKE MANUAL REVISIONS TO MASTER.

ISSUE NUMBER

ORIGINAL

1

.160 4.06 .330[8.38] POINT OF CARD SLOT CONTACT

## -.350[8.89] .600[15.24] EDRG .100[2.54]

<u>Contact Dimensions:</u>
524-P.C. Tail .018 Sq.(0.46 Sq.) - Tail LG=.175(4.45)
.100 (2.54) Contact Spacing x .200 (5.08) Row Spacing

345/395 SERIES CARD EDGE CONNECTOR PART NUMBER: 345-024-524-102