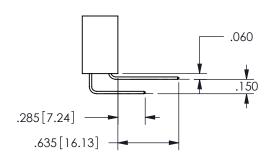

SECTION A-A

ISSUE NUMBER ORIGINAL

1

**Contact Code 558** 

Contact Code 559

**Contact Code 560** 

INSULATOR MATERIAL: THERMOPLASTIC POLYESTER, UL 94V-0 DAP MATERIAL AVAILABLE UPON REQUEST

CONTACT MATERIAL; COPPER ALLOY CONTACT PLATING: GOLD ON THE MATING AREA, TIN PLATING ON THE CONTACT TAILS, NICKEL UNDERPLATE

345/395 SERIES CARD EDGE CONNECTOR CONTACT CODE 555,556,558,559,560 DIMENSIONS

YOUR CONNECTION TO QUALITY & SERVICE

**EDAC INC** TORONTO, ONTARIO CANADA

THESE DRAWINGS AND SPECIFICATIONS ARE THE PROPERTY OF EDAC INC.,AND SHALL NOT BE REPRODUCED, OR COPIED OR USED AS THE BASIS FOR THE MANUFACTURE OR SALE OF APPARATUS WITHOUT WRITTEN PERMISSION.

| ACAD REFERENCE NO.  | 345-ENG-MASTER   |
|---------------------|------------------|
| DRAWN: R.STA.MONICA | DATE:MAY.16/2017 |
| CHECKED:            | DATE:            |
| SCALE: 1:1          | SHEET 2 OF 2     |
| DRAWING NUMBER      | ISSUE            |
| 345-ENG-MASTER      | 1                |