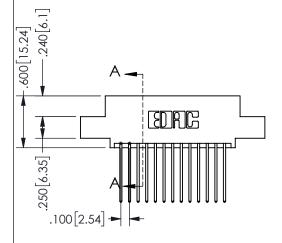

THIS IS A C.A.D. GENERATED DRAWING DO NOT MAKE MANUAL REVISIONS TO MASTER.

ISSUE NUMBER

ORIGINAL

1

<u>Contact Dimensions:</u>
542-Wire Wrap .025 Sq.(0.64 Sq.) - Tail LG=.645(16.38)
.100 (2.54) Contact Spacing x .200 (5.08) Row Spacing

## 345/395 SERIES CARD EDGE CONNECTOR PART NUMBER: 345-026-542-507

YOUR CONNECTION TO QUALITY & SERVICE

**EDAC INC** TORONTO, ONTARIO CANADA

THESE DRAWINGS AND SPECIFICATIONS ARE THE PROPERTY OF EDAC INC.,AND SHALL NOT BE REPRODUCED,OR COPIED OR USED AS THE BASIS FOR THE MANUFACTURE OR SALE OF APPARATUS WITHOUT WRITTEN PERMISSION.

| 3LC11O147171        |                  |
|---------------------|------------------|
| ACAD REFERENCE NO.  | 345-ENG-MASTER   |
| DRAWN: R.STA.MONICA | DATE:MAY.16/2017 |
| CHECKED:            | DATE:            |
| SCALE: NTS          | SHEET 1 OF 2     |
| DRAWING NUMBER      | ISSUE            |
| 345-ENG-MASTER      | 1                |