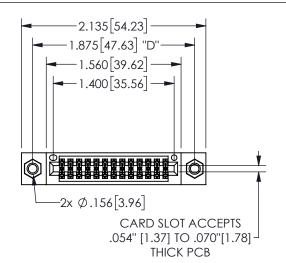

## 345/395 SERIES CARD EDGE CONNECTOR PART NUMBER: 345-026-542-507

YOUR CONNECTION TO QUALITY & SERVICE

**EDAC INC** TORONTO, ONTARIO CANADA

THESE DRAWINGS AND SPECIFICATIONS ARE THE PROPERTY OF EDAC INC.,AND SHALL NOT BE REPRODUCED,OR COPIED OR USED AS THE BASIS FOR THE MANUFACTURE OR SALE OF APPARATUS WITHOUT WRITTEN PERMISSION.

| 3LC11O147171        |                  |
|---------------------|------------------|
| ACAD REFERENCE NO.  | 345-ENG-MASTER   |
| DRAWN: R.STA.MONICA | DATE:MAY.16/2017 |
| CHECKED:            | DATE:            |
| SCALE: NTS          | SHEET 1 OF 2     |
| DRAWING NUMBER      | ISSUE            |
| 345-ENG-MASTER      | 1                |