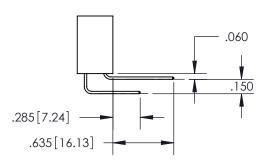

ISSUE NUMBER ORIGINAL

1

**Contact Code 558** 

Contact Code 559

**Contact Code 560** 

- INSULATOR MATERIAL: THERMOPLASTIC POLYESTER, UL 94V-0
- DAP MATERIAL AVAILABLE UPON REQUEST
- CONTACT MATERIAL; COPPER ALLOY

## 345/395 SERIES CARD EDGE CONNECTOR CONTACT CODE 555,556,558,559,560 DIMENSIONS

YOUR CONNECTION TO QUALITY & SERVICE

**EDAC INC** TORONTO, ONTARIO CANADA

THESE DRAWINGS AND SPECIFICATIONS ARE THE PROPERTY OF EDAC INC.,AND SHALL NOT BE REPRODUCED, OR COPIED OR USED AS THE BASIS FOR THE MANUFACTURE OR SALE OF APPARATUS WITHOUT WRITTEN PERMISSION.