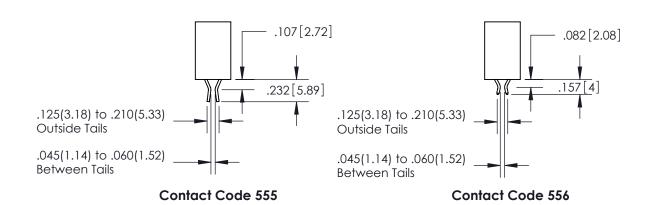

<u>Contact Dimensions:</u> 555-Extender Board Bend (Code 500 Contacts) See Sheet 2 for Contact Code 555, 556, 558, 559, 560 Dimensions

INSULATOR MATERIAL: THERMOPLASTIC PBT, UL 94V-0 CONTACT MATERIAL; COPPER TIN ALLOY CONTACT PLATING: GOLD ON THE MATING AREA, TIN PLATING ON THE CONTACT TAILS, NICKEL UNDERPLATE

## 345/395 SERIES CARD EDGE CONNECTOR CONTACT CODE 555,556,558,559,560 DIMENSIONS

YOUR CONNECTION TO QUALITY & SERVICE

**EDAC INC** TORONTO, ONTARIO CANADA

THESE DRAWINGS AND SPECIFICATIONS ARE THE PROPERTY OF EDAC INC.,AND SHALL NOT BE REPRODUCED, OR COPIED OR USED AS THE BASIS FOR THE MANUFACTURE OR SALE OF APPARATUS WITHOUT WRITTEN PERMISSION.