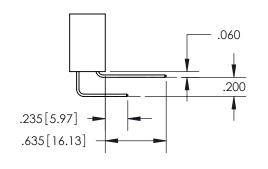

ISSUE NUMBER ORIGINAL

1

**Contact Code 558** 

Contact Code 559

**Contact Code 560** 

- INSULATOR MATERIAL: THERMOPLASTIC POLYESTER, UL 94V-0
- DAP MATERIAL AVAILABLE UPON REQUEST
- CONTACT MATERIAL; COPPER ALLOY

## 345/395 SERIES CARD EDGE CONNECTOR CONTACT CODE 555,556,558,559,560 DIMENSIONS

YOUR CONNECTION TO QUALITY & SERVICE

**EDAC INC** TORONTO, ONTARIO CANADA

THESE DRAWINGS AND SPECIFICATIONS ARE THE PROPERTY OF EDAC INC.,AND SHALL NOT BE REPRODUCED, OR COPIED OR USED AS THE BASIS FOR THE MANUFACTURE OR SALE OF APPARATUS WITHOUT WRITTEN PERMISSION.