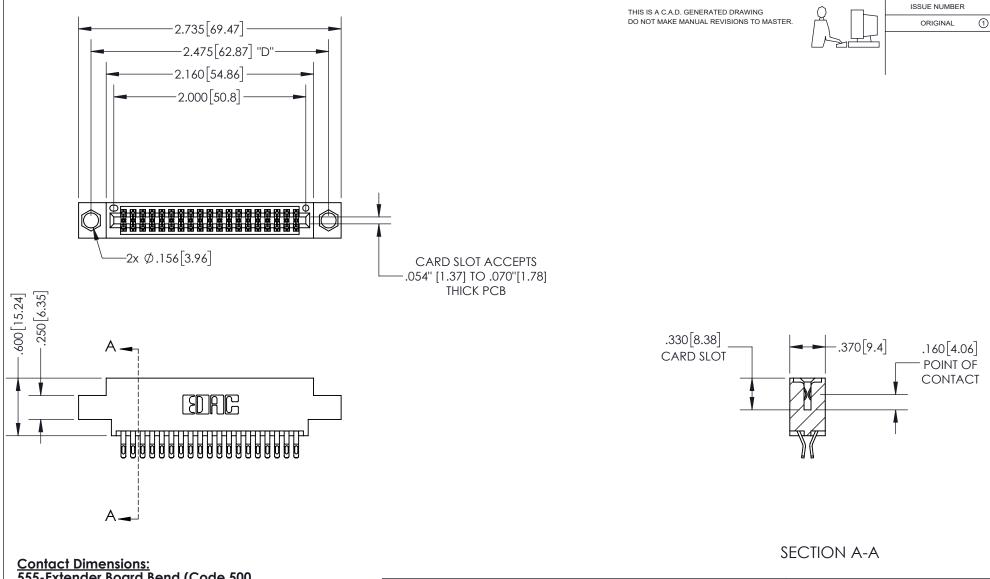

<u>Contact Dimensions:</u> 555-Extender Board Bend (Code 500 Contacts) See Sheet 2 for Contact Code 555, 556, 558, 559, 560 Dimensions

INSULATOR MATERIAL: THERMOPLASTIC PBT, UL 94V-0 CONTACT MATERIAL; COPPER TIN ALLOY CONTACT PLATING: GOLD ON THE MATING AREA, TIN PLATING ON THE CONTACT TAILS, NICKEL UNDERPLATE

345/395 SERIES CARD EDGE CONNECTOR PART NUMBER: 345-038-555-804

YOUR CONNECTION TO QUALITY & SERVICE

**EDAC INC** TORONTO, ONTARIO CANADA

THESE DRAWINGS AND SPECIFICATIONS ARE THE PROPERTY OF EDAC INC.,AND SHALL NOT BE REPRODUCED, OR COPIED OR USED AS THE BASIS FOR THE MANUFACTURE OR SALE OF APPARATUS WITHOUT WRITTEN PERMISSION.