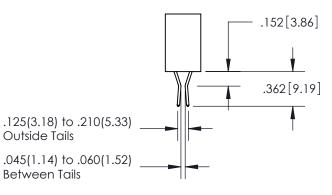

ISSUE NUMBER ORIGINAL

1

**Contact Code 558** 

Contact Code 559

**Contact Code 560** 

- INSULATOR MATERIAL: THERMOPLASTIC POLYESTER, UL 94V-0
- DAP MATERIAL AVAILABLE UPON REQUEST
- CONTACT MATERIAL; COPPER ALLOY

## 345/395 SERIES CARD EDGE CONNECTOR CONTACT CODE 555,556,558,559,560 DIMENSIONS

YOUR CONNECTION TO QUALITY & SERVICE

**EDAC INC** TORONTO, ONTARIO CANADA

THESE DRAWINGS AND SPECIFICATIONS ARE THE PROPERTY OF EDAC INC.,AND SHALL NOT BE REPRODUCED, OR COPIED OR USED AS THE BASIS FOR THE MANUFACTURE OR SALE OF APPARATUS WITHOUT WRITTEN PERMISSION.