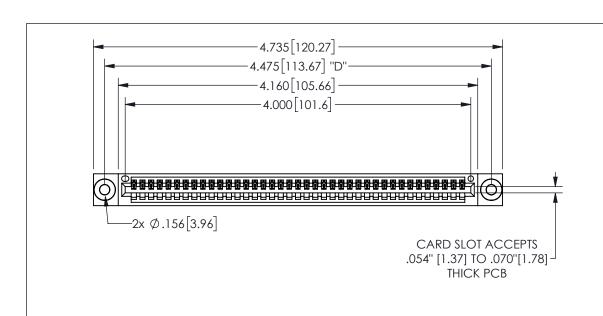

345/395 SERIES CARD EDGE CONNECTOR PART NUMBER: 345-039-540-603

**EDAC INC** TORONTO, ONTARIO CANADA

THESE DRAWINGS AND SPECIFICATIONS ARE THE PROPERTY OF EDAC INC.,AND SHALL NOT BE REPRODUCED, OR COPIED OR USED AS THE BASIS FOR THE MANUFACTURE OR SALE OF APPARATUS WITHOUT WRITTEN PERMISSION.

## 345/395 SERIES CARD EDGE CONNECTOR CONTACT CODE 555,556,558,559,560 DIMENSIONS

YOUR CONNECTION TO QUALITY & SERVICE

**EDAC INC** TORONTO, ONTARIO CANADA

THESE DRAWINGS AND SPECIFICATIONS ARE THE PROPERTY OF EDAC INC.,AND SHALL NOT BE REPRODUCED, OR COPIED OR USED AS THE BASIS FOR THE MANUFACTURE OR SALE OF APPARATUS WITHOUT WRITTEN PERMISSION.