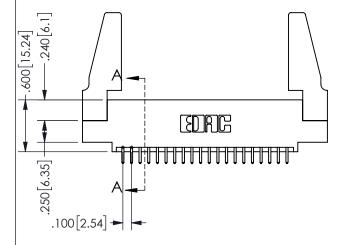

ORIGINAL 1

ISSUE NUMBER

**Contact Code 558** 

Contact Code 559

**Contact Code 560** 

INSULATOR MATERIAL: THERMOPLASTIC POLYESTER, UL 94V-0 DAP MATERIAL AVAILABLE UPON REQUEST

CONTACT MATERIAL; COPPER ALLOY CONTACT PLATING: GOLD ON THE MATING AREA, TIN PLATING ON THE CONTACT TAILS, NICKEL UNDERPLATE

345/395 SERIES CARD EDGE CONNECTOR CONTACT CODE 555,556,558,559,560 DIMENSIONS

YOUR CONNECTION TO QUALITY & SERVICE

**EDAC INC** TORONTO, ONTARIO CANADA

THESE DRAWINGS AND SPECIFICATIONS ARE THE PROPERTY OF EDAC INC.,AND SHALL NOT BE REPRODUCED, OR COPIED OR USED AS THE BASIS FOR THE MANUFACTURE OR SALE OF APPARATUS WITHOUT WRITTEN PERMISSION.