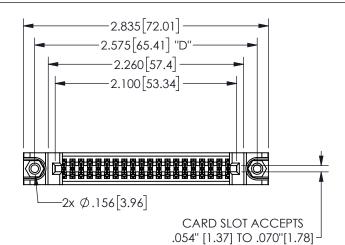

## SECTION A-A

345/395 SERIES CARD EDGE CONNECTOR PART NUMBER: 345-040-521-588

**EDAC INC** TORONTO, ONTARIO CANADA

THESE DRAWINGS AND SPECIFICATIONS ARE THE PROPERTY OF EDAC INC.,AND SHALL NOT BE REPRODUCED, OR COPIED OR USED AS THE BASIS FOR THE MANUFACTURE OR SALE OF APPARATUS WITHOUT WRITTEN PERMISSION.

.160 4.06 .330[8.38] POINT OF CARD SLOT CONTACT .370 9.4