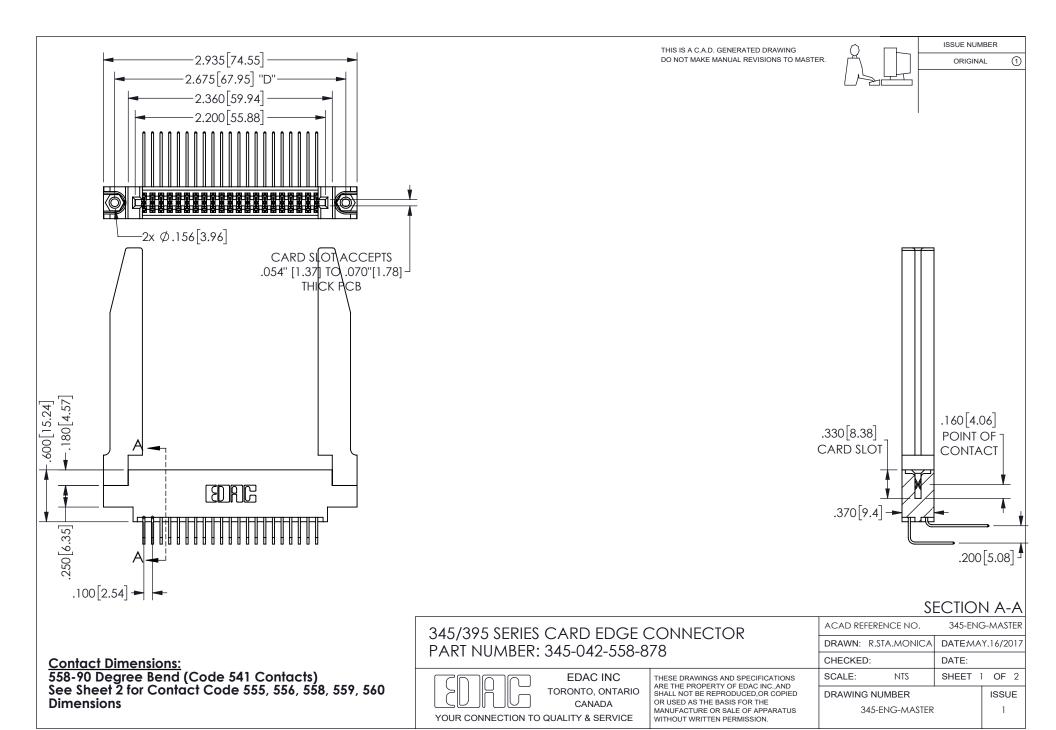

ORIGINAL 1

ISSUE NUMBER









**Contact Code 558** 

Contact Code 559

Contact Code 560

INSULATOR MATERIAL: THERMOPLASTIC POLYESTER, UL 94V-0 DAP MATERIAL AVAILABLE UPON REQUEST

CONTACT MATERIAL; COPPER ALLOY CONTACT PLATING: GOLD ON THE MATING AREA, TIN PLATING ON THE CONTACT TAILS, NICKEL UNDERPLATE

345/395 SERIES CARD EDGE CONNECTOR CONTACT CODE 555,556,558,559,560 DIMENSIONS

YOUR CONNECTION TO QUALITY & SERVICE

**EDAC INC** TORONTO, ONTARIO CANADA

THESE DRAWINGS AND SPECIFICATIONS ARE THE PROPERTY OF EDAC INC.,AND SHALL NOT BE REPRODUCED, OR COPIED OR USED AS THE BASIS FOR THE MANUFACTURE OR SALE OF APPARATUS WITHOUT WRITTEN PERMISSION.

|  | ACAD REFERENCE NO.  | 345-ENG-MASTER   |        |
|--|---------------------|------------------|--------|
|  | DRAWN: R.STA.MONICA |