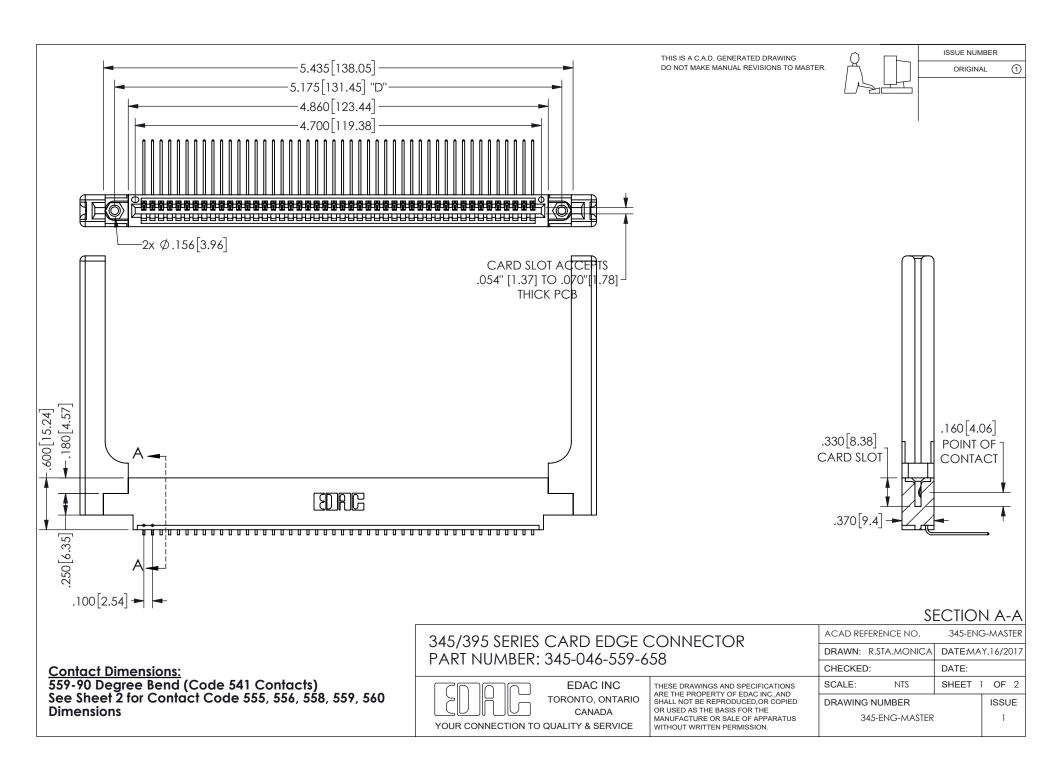

ISSUE NUMBER ORIGINAL

1









**Contact Code 558** 

Contact Code 559

Contact Code 560

INSULATOR MATERIAL: THERMOPLASTIC POLYESTER, UL 94V-0 DAP MATERIAL AVAILABLE UPON REQUEST

CONTACT MATERIAL; COPPER ALLOY

CONTACT PLATING: GOLD ON THE MATING AREA, TIN PLATING ON THE CONTACT TAILS, NICKEL UNDERPLATE

## 345/395 SERIES CARD EDGE CONNECTOR CONTACT CODE 555,556,558,559,560 DIMENSIONS

YOUR CONNECTION TO QUALITY & SERVICE

**EDAC INC** TORONTO, ONTARIO CANADA

THESE DRAWINGS AND SPECIFICATIONS ARE THE PROPERTY OF EDAC INC.,AND SHALL NOT BE REPRODUCED, OR COPIED OR USED AS THE BASIS FOR THE MANUFACTURE OR SALE OF APPARATUS WITHOUT WRITTEN PERMISSION.

| ACAD REFERENCE NO.  | 345-ENG-MASTER   |
|---------------------|------------------|
| DRAWN: R.STA.MONICA | DATE:MAY.16/2017 |
| C