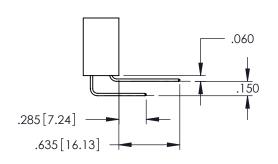

## **Contact Code 558**

## Contact Code 559

## **Contact Code 560**

INSULATOR MATERIAL: THERMOPLASTIC POLYESTER, UL 94V-0 DAP MATERIAL AVAILABLE UPON REQUEST

CONTACT MATERIAL; COPPER ALLOY CONTACT PLATING: GOLD ON THE MATING AREA, TIN PLATING ON THE CONTACT TAILS, NICKEL UNDERPLATE

## 345/395 SERIES CARD EDGE CONNECTOR CONTACT CODE 555,556,558,559,560 DIMENSIONS

YOUR CONNECTION TO QUALITY & SERVICE

|   | ACAD REFERENCE NO. 345-ENG-MASTER |                  |
|---|-----------------------------------|------------------|
|   | DRAWN: R.STA.MONICA               | DATE:MAY.16/2017 |
|   | CHECKED:                          | DATE:            |
|   | SCALE: 1:1                        | SHEET 2 OF 2     |
| D | DRAWING NUMBER                    | ISSUE            |