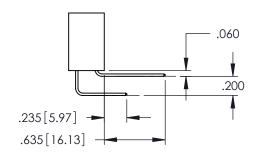

## **Contact Code 558**

## Contact Code 559

## **Contact Code 560**

INSULATOR MATERIAL: THERMOPLASTIC POLYESTER, UL 94V-0 DAP MATERIAL AVAILABLE UPON REQUEST

CONTACT MATERIAL; COPPER ALLOY CONTACT PLATING: GOLD ON THE MATING AREA, TIN PLATING ON THE CONTACT TAILS, NICKEL UNDERPLATE

## 345/395 SERIES CARD EDGE CONNECTOR CONTACT CODE 555,556,558,559,560 DIMENSIONS

YOUR CONNECTION TO QUALITY & SERVICE

|   | ACAD REFERENCE NO. 345-ENG-MASTER |                  |
|---|-----------------------------------|------------------|
|   | DRAWN: R.STA.MONICA               | DATE:MAY.16/2017 |
|   | CHECKED:                          | DATE:            |
|   | SCALE: 1:1                        | SHEET 2 OF 2     |
| D | DRAWING NUMBER                    | ISSUE            |