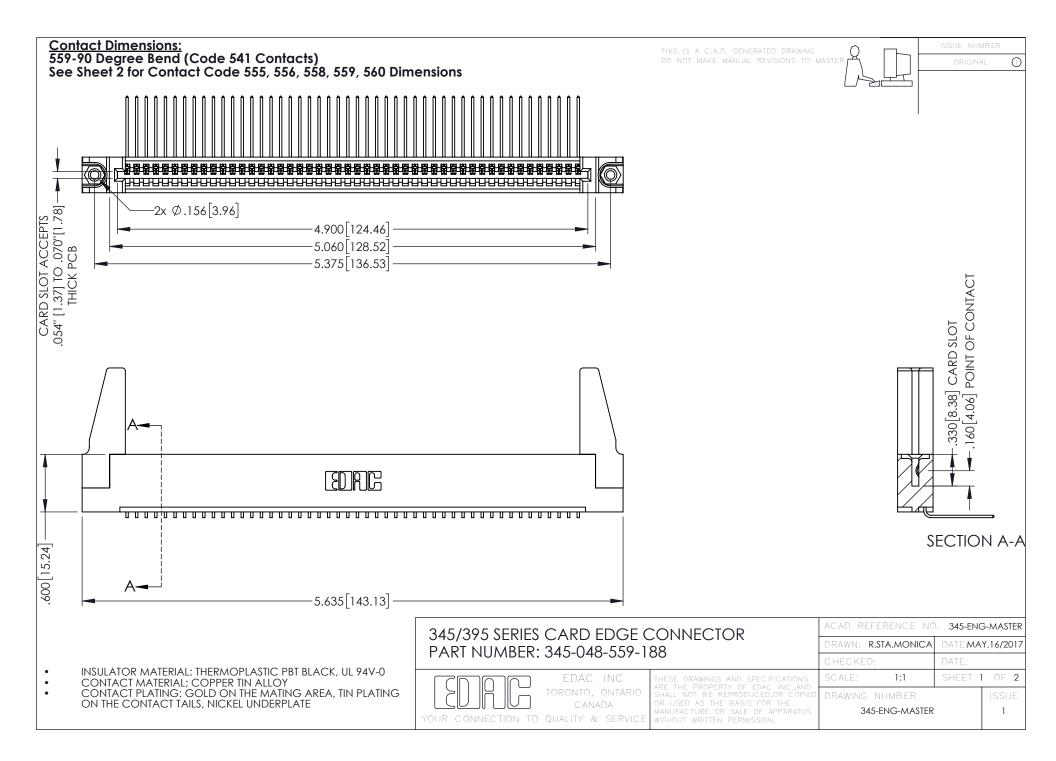

## **Contact Code 558**

## Contact Code 559

## **Contact Code 560**

INSULATOR MATERIAL: THERMOPLASTIC POLYESTER, UL 94V-0 DAP MATERIAL AVAILABLE UPON REQUEST

CONTACT MATERIAL; COPPER ALLOY CONTACT PLATING: GOLD ON THE MATING AREA, TIN PLATING ON THE CONTACT TAILS, NICKEL UNDERPLATE

## 345/395 SERIES CARD EDGE CONNECTOR CONTACT CODE 555,556,558,559,560 DIMENSIONS

YOUR CONNECTION TO QUALITY & SERVICE

|   | ACAD REFERENCE NO. 345-ENG-MASTER |                  |
|---|-----------------------------------|------------------|
|   | DRAWN: R.STA.MONICA               | DATE:MAY.16/2017 |
|   | CHECKED:                          | DATE:            |
|   | SCALE: 1:1                        | SHEET 2 OF 2     |
| D | DRAWING NUMBER                    | ISSUE            |

345-ENG-MASTER