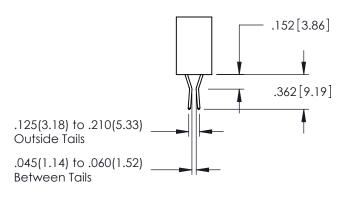

## **Contact Code 558**

## Contact Code 559

## **Contact Code 560**

INSULATOR MATERIAL: THERMOPLASTIC POLYESTER, UL 94V-0 DAP MATERIAL AVAILABLE UPON REQUEST

CONTACT MATERIAL; COPPER ALLOY CONTACT PLATING: GOLD ON THE MATING AREA, TIN PLATING ON THE CONTACT TAILS, NICKEL UNDERPLATE

## 345/395 SERIES CARD EDGE CONNECTOR CONTACT CODE 555,556,558,559,560 DIMENSIONS

YOUR CONNECTION TO QUALITY & SERVICE

|   | ACAD REFERENCE NO. 345-ENG-MASTER |                  |
|---|-----------------------------------|------------------|
|   | DRAWN: R.STA.MONICA               | DATE:MAY.16/2017 |
|   | CHECKED:                          | DATE:            |
|   | SCALE: 1:1                        | SHEET 2 OF 2     |
| D | DRAWING NUMBER                    | ISSUE            |