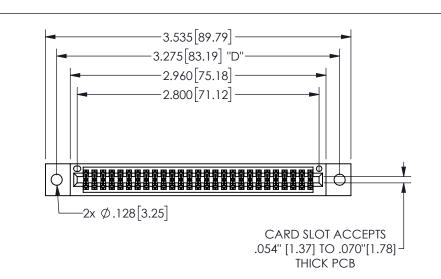

345/395 SERIES CARD EDGE CONNECTOR PART NUMBER: 345-054-523-802

YOUR CONNECTION TO QUALITY & SERVICE

**EDAC INC** TORONTO, ONTARIO CANADA

THESE DRAWINGS AND SPECIFICATIONS ARE THE PROPERTY OF EDAC INC.,AND SHALL NOT BE REPRODUCED, OR COPIED OR USED AS THE BASIS FOR THE MANUFACTURE OR SALE OF APPARATUS WITHOUT WRITTEN PERMISSION.

THIS IS A C.A.D. GENERATED DRAWING DO NOT MAKE MANUAL REVISIONS TO MASTER.

ISSUE NUMBER

ORIGINAL

1

.160 4.06 .330[8.38] POINT OF CARD SLOT CONTACT .370 9.4

-.180[4.57] 600 15.24 .250[6.35] .100[2.54]

<u>Contact Dimensions:</u>
523-P.C. Tail .025 Sq.(0.64 Sq.) - Tail LG=.390(9.91)
.100 (2.54) Contact Spacing x .200 (5.08) Row Spacing