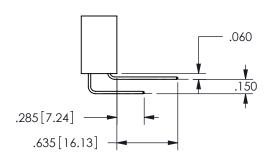

## .240[6.1] .600[15.24] 250 [6.35] .100[2.54]

<u>Contact Dimensions:</u>
555-Extender Board Bend (Code 500 Contacts)
See Sheet 2 for Contact Code 555, 556, 558, 559, 560 **Dimensions** 

| 345/395 SERIES CARD EDGE CONNECTOR |  |
|------------------------------------|--|
| PART NUMBER: 345-054-555-507       |  |

CONTACT MATERIAL; COPPER ALLOY

CONTACT PLATING: GOLD ON THE MATING AREA, TIN PLATING ON THE CONTACT TAILS, NICKEL UNDERPLATE

345/395 SERIES CARD EDGE CONNECTOR CONTACT CODE 555,556,558,559,560 DIMENSIONS