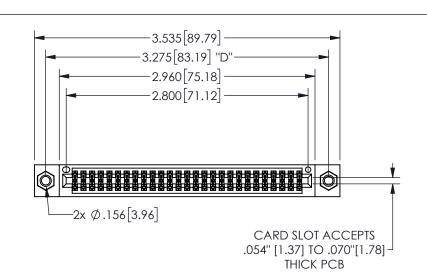

## .240[6.1] .600[15.24] 250 [6.35] .100[2.54]

<u>Contact Dimensions:</u>
555-Extender Board Bend (Code 500 Contacts)
See Sheet 2 for Contact Code 555, 556, 558, 559, 560 **Dimensions** 

| 345/395 SERIES CARD EDGE CONNECTOR |  |
|------------------------------------|--|
| PART NUMBER: 345-054-555-507       |  |