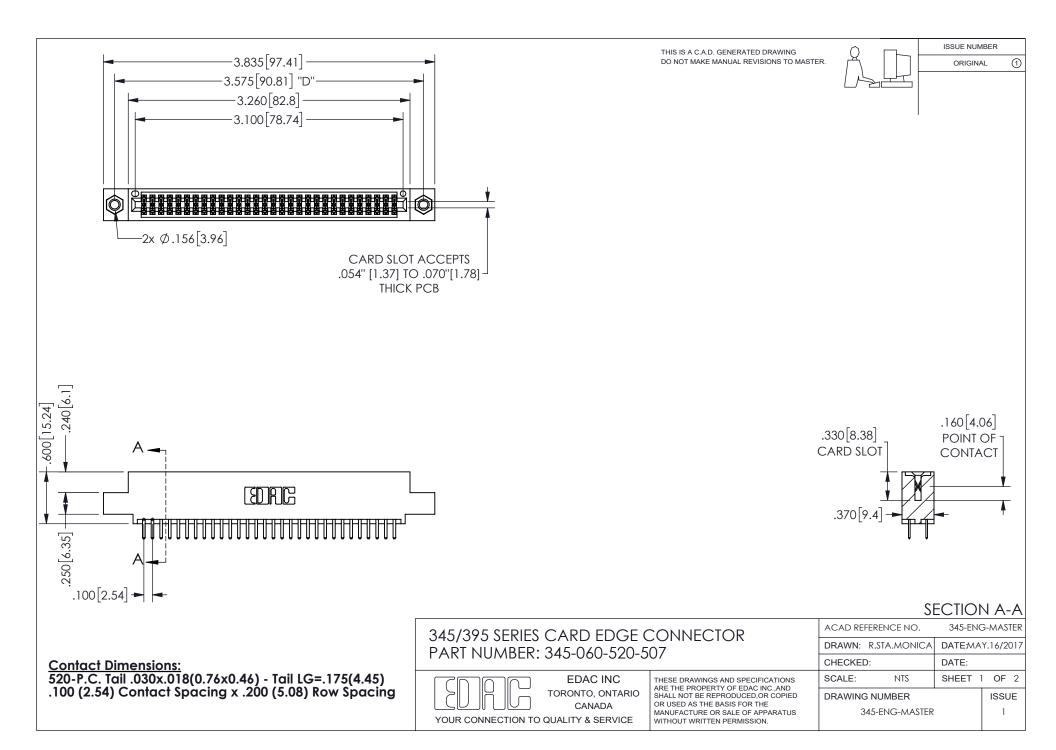

ISSUE NUMBER ORIGINAL

1

**Contact Code 558** 

Contact Code 559

Contact Code 560

INSULATOR MATERIAL: THERMOPLASTIC POLYESTER, UL 94V-0 DAP MATERIAL AVAILABLE UPON REQUEST

CONTACT MATERIAL; COPPER ALLOY

CONTACT PLATING: GOLD ON THE MATING AREA, TIN PLATING ON THE CONTACT TAILS, NICKEL UNDERPLATE

## 345/395 SERIES CARD EDGE CONNECTOR CONTACT CODE 555,556,558,559,560 DIMENSIONS

YOUR CONNECTION TO QUALITY & SERVICE

**EDAC INC** TORONTO, ONTARIO CANADA

THESE DRAWINGS AND SPECIFICATIONS ARE THE PROPERTY OF EDAC INC.,AND SHALL NOT BE REPRODUCED, OR COPIED OR USED AS THE BASIS FOR THE MANUFACTURE OR SALE OF APPARATUS WITHOUT WRITTEN PERMISSION.

| ACAD REFERENCE NO.  | 345-ENG-MASTER   |
|---------------------|------------------|
| DRAWN: R.STA.MONICA | DATE:MAY.16/2017 |
| CHECKED:            | DATE:            |
| SCALE: 1:1          | SHEET 2 OF 2     |
| DRAWING NUMBER      | ISSUE            |
| 345-ENG-MASTER      | 1                |