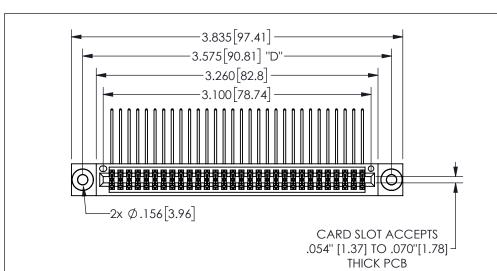

345/395 SERIES CARD EDGE CONNECTOR PART NUMBER: 345-060-558-203

YOUR CONNECTION TO QUALITY & SERVICE

**EDAC INC** TORONTO, ONTARIO CANADA

THESE DRAWINGS AND SPECIFICATIONS ARE THE PROPERTY OF EDAC INC.,AND SHALL NOT BE REPRODUCED, OR COPIED OR USED AS THE BASIS FOR THE MANUFACTURE OR SALE OF APPARATUS WITHOUT WRITTEN PERMISSION.

| ACAD REF            | ERENCE NO.    | 345-ENG-MASTER   |       |
|---------------------|---------------|------------------|-------|
| DRAWN: R.STA.MONICA |               | DATE:MAY.16/2017 |       |
| CHECKED             | D:            | DATE:            |       |
| SCALE:              | NTS           | SHEET            | OF 2  |
| DRAWING             | NUMBER        |                  | ISSUE |
| 3                   | 45-ENG-MASTER |                  | 1     |
|                     |               |                  |       |