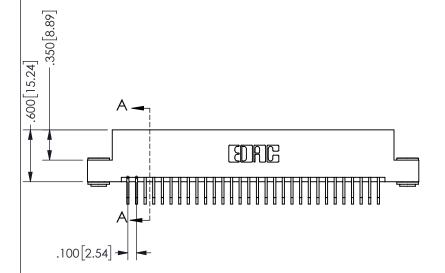

THIS IS A C.A.D. GENERATED DRAWING DO NOT MAKE MANUAL REVISIONS TO MASTER.

ISSUE NUMBER ORIGINAL

.160 4.06 .330[8.38] POINT OF CARD SLOT CONTACT .370 9.4 .200 [5.08]

<u>Contact Dimensions:</u>
558-90 Degree Bend (Code 541 Contacts)
See Sheet 2 for Contact Code 555, 556, 558, 559, 560 **Dimensions** 

SECTION A-A

ISSUE NUMBER ORIGINAL

1

**Contact Code 558** 

Contact Code 559

**Contact Code 560** 

INSULATOR MATERIAL: THERMOPLASTIC POLYESTER, UL 94V-0 DAP MATERIAL AVAILABLE UPON REQUEST

CONTACT MATERIAL; COPPER ALLOY

CONTACT PLATING: GOLD ON THE MATING AREA, TIN PLATING ON THE CONTACT TAILS, NICKEL UNDERPLATE