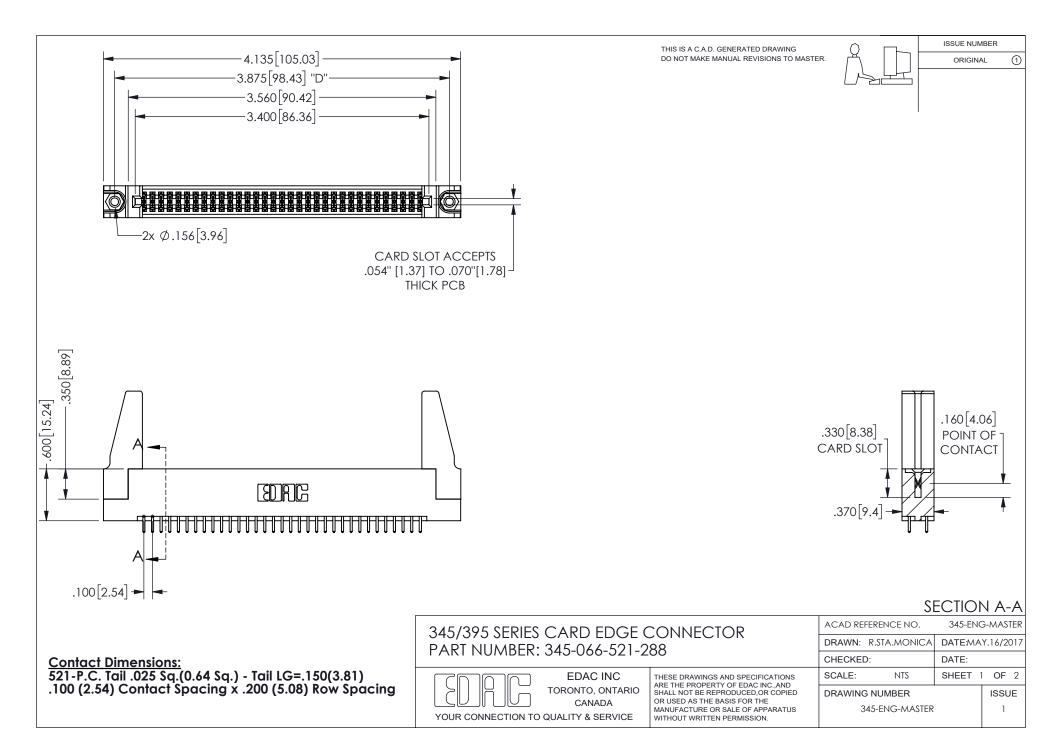

ISSUE NUMBER ORIGINAL

1

**Contact Code 558** 

Contact Code 559

Contact Code 560

INSULATOR MATERIAL: THERMOPLASTIC POLYESTER, UL 94V-0 DAP MATERIAL AVAILABLE UPON REQUEST

CONTACT MATERIAL; COPPER ALLOY

CONTACT PLATING: GOLD ON THE MATING AREA, TIN PLATING ON THE CONTACT TAILS, NICKEL UNDERPLATE

## 345/395 SERIES CARD EDGE CONNECTOR CONTACT CODE 555,556,558,559,560 DIMENSIONS

YOUR CONNECTION TO QUALITY & SERVICE

**EDAC INC** TORONTO, ONTARIO CANADA

THESE DRAWINGS AND SPECIFICATIONS ARE THE PROPERTY OF EDAC INC.,AND SHALL NOT BE REPRODUCED, OR COPIED OR USED AS THE BASIS FOR THE MANUFACTURE OR SALE OF APPARATUS WITHOUT WRITTEN PERMISSION.

| ACAD REFERENCE NO.  | 345-ENG-MASTER   |
|---------------------|------------------|
| DRAWN: R.STA.MONICA | DATE:MAY.16/2017 |
| CHECKED:            | DATE:            |
| SCALE: 1:1          | SHEET 2 OF 2     |
| DRAWING NUMBER      | ISSUE            |
| 345-ENG-MASTER      | 1                |