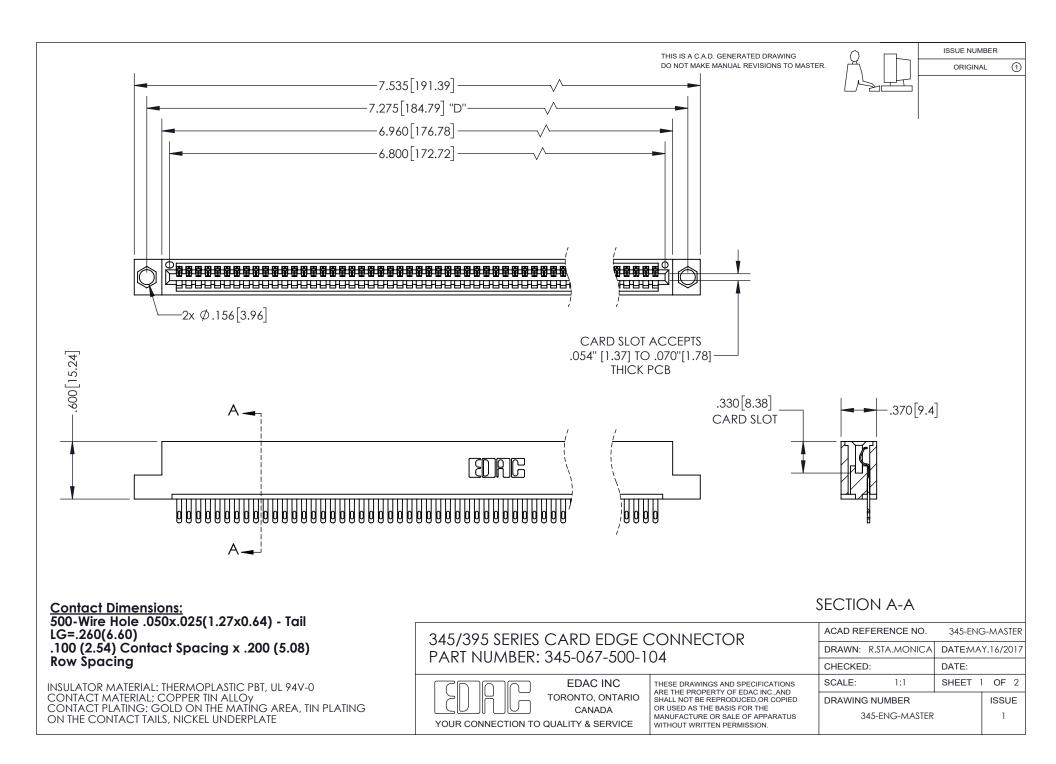

ISSUE NUMBER ORIGINAL

1

**Contact Code 558** 

**Contact Code 559** 

Contact Code 560

- INSULATOR MATERIAL: THERMOPLASTIC POLYESTER, UL 94V-0
- DAP MATERIAL AVAILABLE UPON REQUEST
- CONTACT MATERIAL; COPPER ALLOY

CONTACT PLATING: GOLD ON THE MATING AREA, TIN PLATING ON THE CONTACT TAILS, NICKEL UNDERPLATE

\*FOR ALL OTHER SPECIFICATIONS REFER TO SHEET 3\*