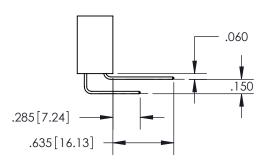

**Contact Code 558** 

## Contact Code 559

**Contact Code 560** 

- INSULATOR MATERIAL: THERMOPLASTIC POLYESTER, UL 94V-0
- DAP MATERIAL AVAILABLE UPON REQUEST
- CONTACT MATERIAL; COPPER ALLOY

CONTACT PLATING: GOLD ON THE MATING AREA, TIN PLATING ON THE CONTACT TAILS, NICKEL UNDERPLATE

\*FOR ALL OTHER SPECIFICATIONS REFER TO SHEET 3\*