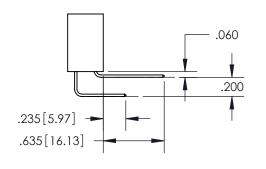

**Contact Code 558** 

## Contact Code 559

**Contact Code 560** 

- INSULATOR MATERIAL: THERMOPLASTIC POLYESTER, UL 94V-0
- DAP MATERIAL AVAILABLE UPON REQUEST
- CONTACT MATERIAL; COPPER ALLOY

CONTACT PLATING: GOLD ON THE MATING AREA, TIN PLATING ON THE CONTACT TAILS, NICKEL UNDERPLATE

\*FOR ALL OTHER SPECIFICATIONS REFER TO SHEET 3\*