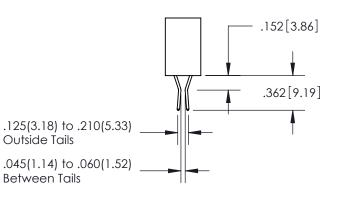

**Contact Code 558** 

## Contact Code 559

**Contact Code 560** 

- INSULATOR MATERIAL: THERMOPLASTIC POLYESTER, UL 94V-0
- DAP MATERIAL AVAILABLE UPON REQUEST
- CONTACT MATERIAL; COPPER ALLOY

CONTACT PLATING: GOLD ON THE MATING AREA, TIN PLATING ON THE CONTACT TAILS, NICKEL UNDERPLATE

\*FOR ALL OTHER SPECIFICATIONS REFER TO SHEET 3\*