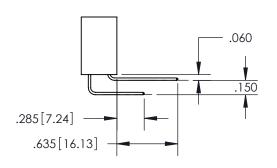

ISSUE NUMBER

ORIGINAL

1

**Contact Code 558** 

Contact Code 559

Contact Code 560

- INSULATOR MATERIAL: THERMOPLASTIC POLYESTER, UL 94V-0
- DAP MATERIAL AVAILABLE UPON REQUEST
- CONTACT MATERIAL; COPPER ALLOY

CONTACT PLATING: GOLD ON THE MATING AREA, TIN PLATING ON THE CONTACT TAILS, NICKEL UNDERPLATE

\*FOR ALL OTHER SPECIFICATIONS REFER TO SHEET 3\*

## 345/395 SERIES CARD EDGE CONNECTOR CONTACT CODE 555,556,558,559,560 DIMENSIONS

YOUR CONNECTION TO QUALITY & SERVICE

**EDAC INC** TORONTO, ONTARIO CANADA

THESE DRAWINGS AND SPECIFICATIONS ARE THE PROPERTY OF EDAC INC.,AND SHALL NOT BE REPRODUCED, OR COPIED OR USED AS THE BASIS FOR THE MANUFACTURE OR SALE OF APPARATUS WITHOUT WRITTEN PERMISSION.