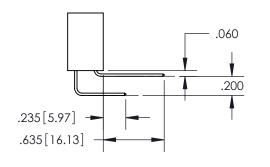

ISSUE NUMBER

ORIGINAL

1

**Contact Code 558** 

Contact Code 559

Contact Code 560

- INSULATOR MATERIAL: THERMOPLASTIC POLYESTER, UL 94V-0
- DAP MATERIAL AVAILABLE UPON REQUEST
- CONTACT MATERIAL; COPPER ALLOY

CONTACT PLATING: GOLD ON THE MATING AREA, TIN PLATING ON THE CONTACT TAILS, NICKEL UNDERPLATE

\*FOR ALL OTHER SPECIFICATIONS REFER TO SHEET 3\*

## 345/395 SERIES CARD EDGE CONNECTOR CONTACT CODE 555,556,558,559,560 DIMENSIONS

YOUR CONNECTION TO QUALITY & SERVICE

**EDAC INC** TORONTO, ONTARIO CANADA

THESE DRAWINGS AND SPECIFICATIONS ARE THE PROPERTY OF EDAC INC.,AND SHALL NOT BE REPRODUCED, OR COPIED OR USED AS THE BASIS FOR THE MANUFACTURE OR SALE OF APPARATUS WITHOUT WRITTEN PERMISSION.