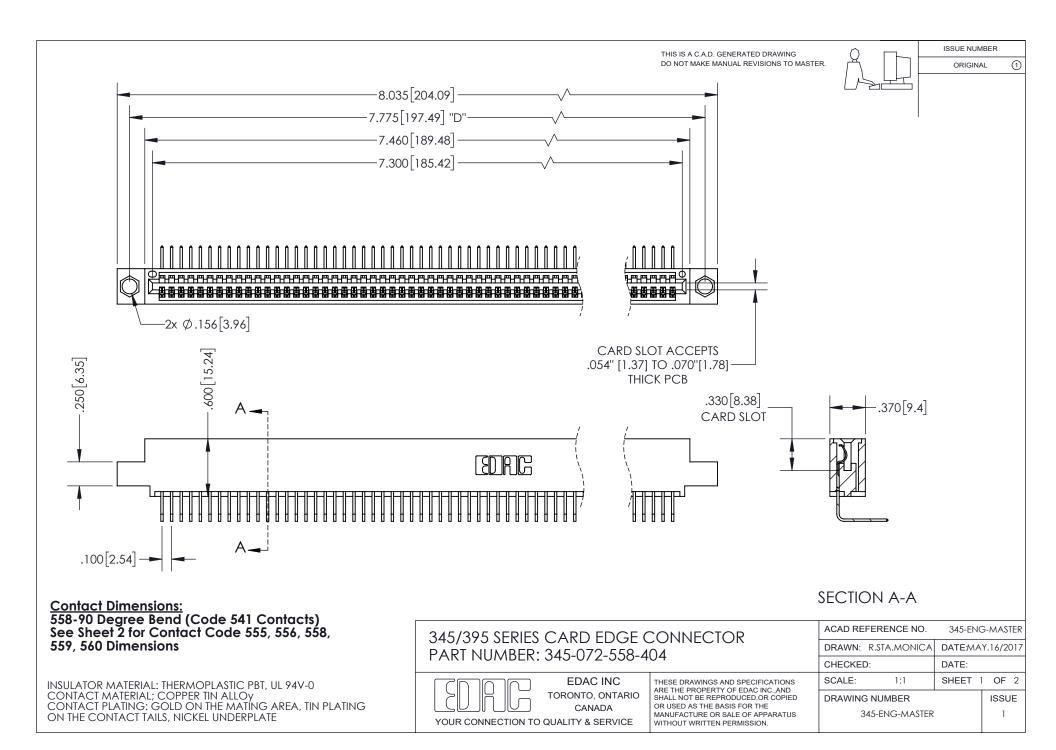

ISSUE NUMBER

ORIGINAL

1

**Contact Code 558** 

Contact Code 559

Contact Code 560

- INSULATOR MATERIAL: THERMOPLASTIC POLYESTER, UL 94V-0
- DAP MATERIAL AVAILABLE UPON REQUEST
- CONTACT MATERIAL; COPPER ALLOY

CONTACT PLATING: GOLD ON THE MATING AREA, TIN PLATING ON THE CONTACT TAILS, NICKEL UNDERPLATE

\*FOR ALL OTHER SPECIFICATIONS REFER TO SHEET 3\*

## 345/395 SERIES CARD EDGE CONNECTOR CONTACT CODE 555,556,558,559,560 DIMENSIONS

YOUR CONNECTION TO QUALITY & SERVICE

**EDAC INC** TORONTO, ONTARIO CANADA

THESE DRAWINGS AND SPECIFICATIONS ARE THE PROPERTY OF EDAC INC.,AND SHALL NOT BE REPRODUCED, OR COPIED OR USED AS THE BASIS FOR THE MANUFACTURE OR SALE OF APPARATUS WITHOUT WRITTEN PERMISSION.