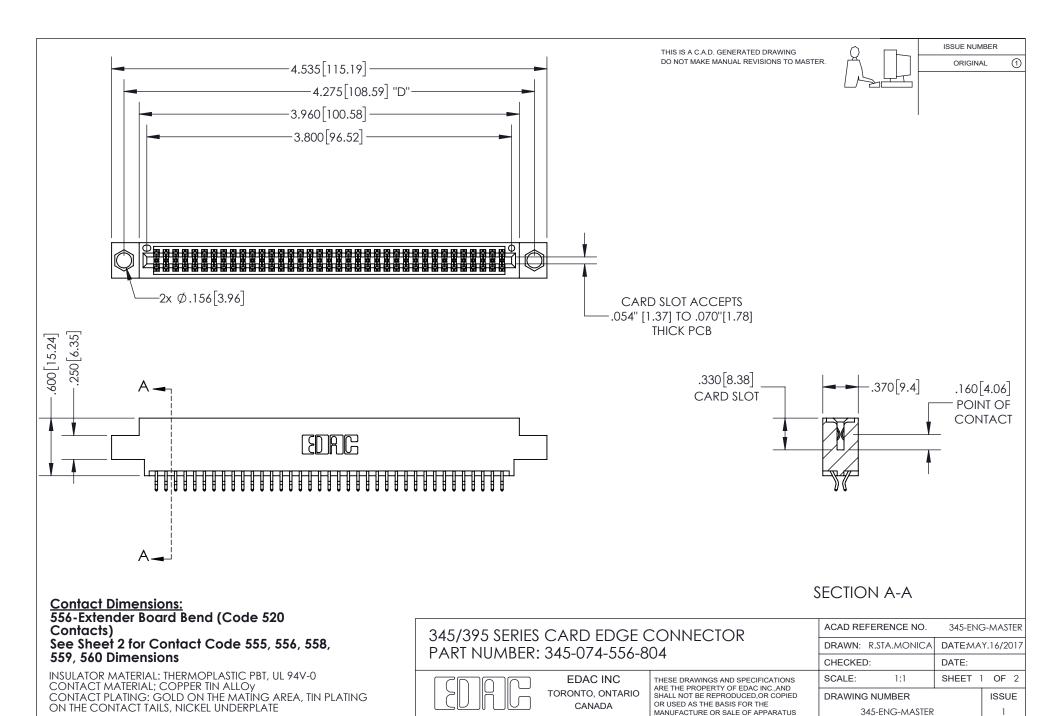

YOUR CONNECTION TO QUALITY & SERVICE

WITHOUT WRITTEN PERMISSION.

ISSUE NUMBER ORIGINAL

1

**Contact Code 558** 

Contact Code 559

**Contact Code 560** 

- INSULATOR MATERIAL: THERMOPLASTIC POLYESTER, UL 94V-0
- DAP MATERIAL AVAILABLE UPON REQUEST
- CONTACT MATERIAL; COPPER ALLOY

CONTACT PLATING: GOLD ON THE MATING AREA, TIN PLATING ON THE CONTACT TAILS, NICKEL UNDERPLATE

\*FOR ALL OTHER SPECIFICATIONS REFER TO SHEET 3\*