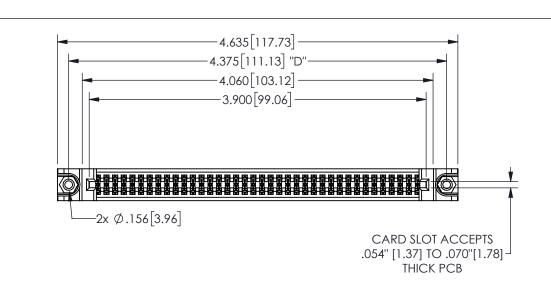

THIS IS A C.A.D. GENERATED DRAWING DO NOT MAKE MANUAL REVISIONS TO MASTER.

ISSUE NUMBER 1

ORIGINAL

.160 4.06 .330[8.38] POINT OF CARD SLOT CONTACT .370 9.4

-.180[4.57] .600[15.24] .250[6.35] .100[2.54]

<u>Contact Dimensions:</u>
541-Wire Wrap .025 Sq.(0.64 Sq.) - Tail LG=.750(19.05)
.100 (2.54) Contact Spacing x .200 (5.08) Row Spacing

345/395 SERIES CARD EDGE CONNECTOR PART NUMBER: 345-076-541-888

YOUR CONNECTION TO QUALITY & SERVICE

**EDAC INC** TORONTO, ONTARIO CANADA

THESE DRAWINGS AND SPECIFICATIONS ARE THE PROPERTY OF EDAC INC.,AND SHALL NOT BE REPRODUCED,OR COPIED OR USED AS THE BASIS FOR THE MANUFACTURE OR SALE OF APPARATUS WITHOUT WRITTEN PERMISSION.