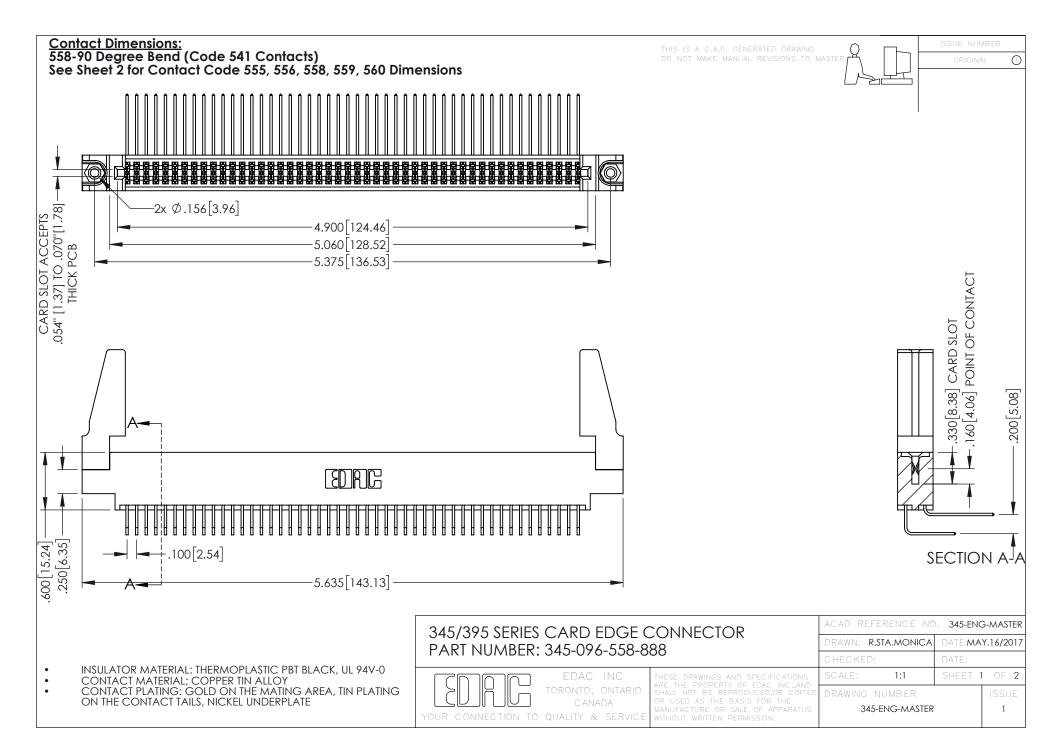

## 345/395 SERIES CARD EDGE CONNECTOR CONTACT CODE 555,556,558,559,560 DIMENSIONS

YOUR CONNECTION TO QUALITY & SERVICE

|   | ACAD REFERENCE NO. 345-ENG-MASTER |                  |
|---|-----------------------------------|------------------|
|   | DRAWN: R.STA.MONICA               | DATE:MAY.16/2017 |
|   | CHECKED:                          | DATE:            |
|   | SCALE: 1:1                        | SHEET 2 OF 2     |
| D | DRAWING NUMBER                    | ISSUE            |