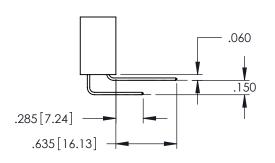

**Contact Code 558** 

Contact Code 559

**Contact Code 560** 

INSULATOR MATERIAL: THERMOPLASTIC POLYESTER, UL 94V-0

DAP MATERIAL AVAILABLE UPON REQUEST

CONTACT MATERIAL; COPPER ALLOY CONTACT PLATING: GOLD ON THE MATING AREA, TIN PLATING ON THE CONTACT TAILS, NICKEL UNDERPLATE

345/395 SERIES CARD EDGE CONNECTOR CONTACT CODE 555,556,558,559,560 DIMENSIONS

YOUR CONNECTION TO QUALITY & SERVICE

ACAD REFERENCE NO. 345-ENG-MASTER DATE:MAY.16/2017 DRAWN: R.STA.MONICA 1:1 SHEET 2 OF 2