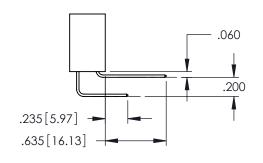

**Contact Code 558** 

Contact Code 559

**Contact Code 560** 

INSULATOR MATERIAL: THERMOPLASTIC POLYESTER, UL 94V-0

DAP MATERIAL AVAILABLE UPON REQUEST

CONTACT MATERIAL; COPPER ALLOY CONTACT PLATING: GOLD ON THE MATING AREA, TIN PLATING ON THE CONTACT TAILS, NICKEL UNDERPLATE

345/395 SERIES CARD EDGE CONNECTOR CONTACT CODE 555,556,558,559,560 DIMENSIONS

YOUR CONNECTION TO QUALITY & SERVICE

ACAD REFERENCE NO. 345-ENG-MASTER DATE:MAY.16/2017 DRAWN: R.STA.MONICA 1:1 SHEET 2 OF 2