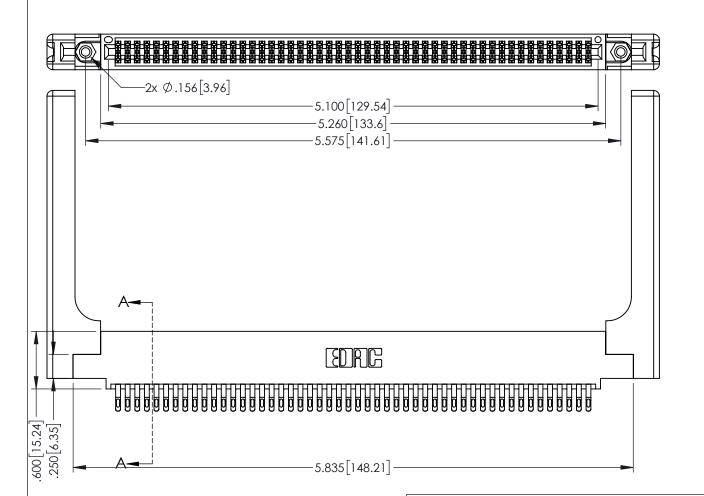

POINT OF CONTACT

330[8.38] CARD SLOT

**SECTION A-A** ACAD REFERENCE NO. 345-ENG-MASTER DRAWN: R.STA.MONICA DATE:MAY.16/2017 1:1

INSULATOR MATERIAL: THERMOPLASTIC PBT BLACK, UL 94V-0

CONTACT MATERIAL; COPPER TIN ALLOY

CONTACT PLATING: GOLD ON THE MATING AREA, TIN PLATING ON THE CONTACT TAILS, NICKEL UNDERPLATE

345/395 SERIES CARD EDGE CONNECTOR PART NUMBER: 345-100-555-558

YOUR CONNECTION TO QUALITY & SERVICE

SHEET 1 OF 2 345-ENG-MASTER