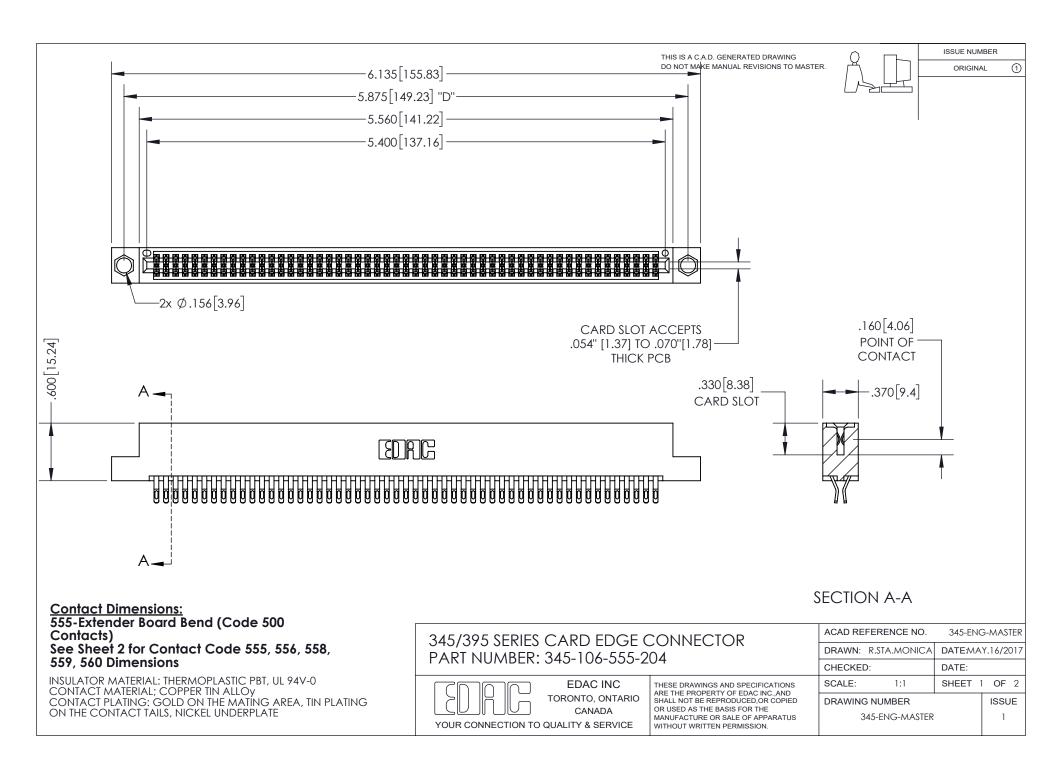

ISSUE NUMBER ORIGINAL

1

**Contact Code 558** 

**Contact Code 559** 

Contact Code 560

- INSULATOR MATERIAL: THERMOPLASTIC POLYESTER, UL 94V-0
- DAP MATERIAL AVAILABLE UPON REQUEST
- CONTACT MATERIAL; COPPER ALLOY

CONTACT PLATING: GOLD ON THE MATING AREA, TIN PLATING ON THE CONTACT TAILS, NICKEL UNDERPLATE

\*FOR ALL OTHER SPECIFICATIONS REFER TO SHEET 3\*

## 345/395 SERIES CARD EDGE CONNECTOR CONTACT CODE 555,556,558,559,560 DIMENSIONS

YOUR CONNECTION TO QUALITY & SERVICE

**EDAC INC** TORONTO, ONTARIO CANADA

THESE DRAWINGS AND SPECIFICATIONS ARE THE PROPERTY OF EDAC INC.,AND SHALL NOT BE REPRODUCED, OR COPIED OR USED AS THE BASIS FOR THE MANUFACTURE OR SALE OF APPARATUS WITHOUT WRITTEN PERMISSION.