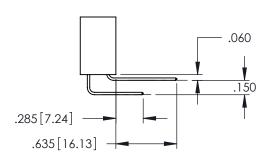

**Contact Code 558** 

Contact Code 559

Contact Code 560

- INSULATOR MATERIAL: THERMOPLASTIC POLYESTER, UL 94V-0 DAP MATERIAL AVAILABLE UPON REQUEST

CONTACT MATERIAL; COPPER ALLOY CONTACT PLATING: GOLD ON THE MATING AREA, TIN PLATING ON THE CONTACT TAILS, NICKEL UNDERPLATE

345/395 SERIES CARD EDGE CONNECTOR CONTACT CODE 555,556,558,559,560 DIMENSIONS

YOUR CONNECTION TO QUALITY & SERVICE

|   | DRAWN: R.STA.MONICA | DATE:MAY.16/2017 |
|---|---------------------|------------------|
|   | CHECKED:            | DATE:            |
|   | SCALE: 1:1          | SHEET 2 OF 2     |
| D | DRAWING NUMBER      | ISSUE            |
|   | 345-ENG-MASTER      | 1                |