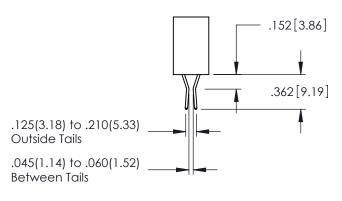

**Contact Code 558** 

Contact Code 559

Contact Code 560

- INSULATOR MATERIAL: THERMOPLASTIC POLYESTER, UL 94V-0 DAP MATERIAL AVAILABLE UPON REQUEST

CONTACT MATERIAL; COPPER ALLOY CONTACT PLATING: GOLD ON THE MATING AREA, TIN PLATING ON THE CONTACT TAILS, NICKEL UNDERPLATE

345/395 SERIES CARD EDGE CONNECTOR CONTACT CODE 555,556,558,559,560 DIMENSIONS

YOUR CONNECTION TO QUALITY & SERVICE

|   | DRAWN: R.STA.MONICA | DATE:MAY.16/2017 |
|---|---------------------|------------------|
|   | CHECKED:            | DATE:            |
|   | SCALE: 1:1          | SHEET 2 OF 2     |
| D | DRAWING NUMBER      | ISSUE            |
|   | 345-ENG-MASTER      | 1                |