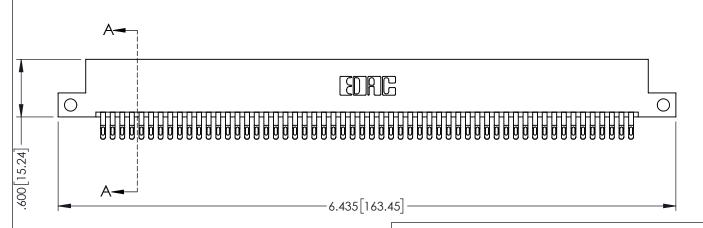

**Contact Code 558** 

Contact Code 559

Contact Code 560

- INSULATOR MATERIAL: THERMOPLASTIC POLYESTER, UL 94V-0 DAP MATERIAL AVAILABLE UPON REQUEST

CONTACT MATERIAL; COPPER ALLOY CONTACT PLATING: GOLD ON THE MATING AREA, TIN PLATING ON THE CONTACT TAILS, NICKEL UNDERPLATE

345/395 SERIES CARD EDGE CONNECTOR CONTACT CODE 555,556,558,559,560 DIMENSIONS

YOUR CONNECTION TO QUALITY & SERVICE

|   | DRAWN: R.STA.MONICA | DATE:MAY.16/2017 |
|---|---------------------|------------------|
|   | CHECKED:            | DATE:            |
|   | SCALE: 1:1          | SHEET 2 OF 2     |
| D | DRAWING NUMBER      | ISSUE            |
|   | 345-ENG-MASTER      | 1                |