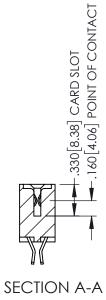

**Contact Code 558** 

Contact Code 559

Contact Code 560

- INSULATOR MATERIAL: THERMOPLASTIC POLYESTER, UL 94V-0 DAP MATERIAL AVAILABLE UPON REQUEST

CONTACT MATERIAL; COPPER ALLOY CONTACT PLATING: GOLD ON THE MATING AREA, TIN PLATING ON THE CONTACT TAILS, NICKEL UNDERPLATE

345/395 SERIES CARD EDGE CONNECTOR CONTACT CODE 555,556,558,559,560 DIMENSIONS

YOUR CONNECTION TO QUALITY & SERVICE

|   | DRAWN: R.STA.MONICA | DATE:MAY.16/2017 |
|---|---------------------|------------------|
|   | CHECKED:            | DATE:            |
|   | SCALE: 1:1          | SHEET 2 OF 2     |
| D | DRAWING NUMBER      | ISSUE            |
|   | 345-ENG-MASTER      | 1                |