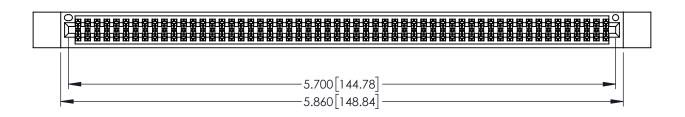

1

INSULATOR MATERIAL: THERMOPLASTIC PBT BLACK, UL 94V-0

CONTACT MATERIAL; COPPER TIN ALLOY

CONTACT PLATING: GOLD ON THE MATING AREA, TIN PLATING ON THE CONTACT TAILS, NICKEL UNDERPLATE

345/395 SERIES CARD EDGE CONNECTOR PART NUMBER: 345-112-555-212