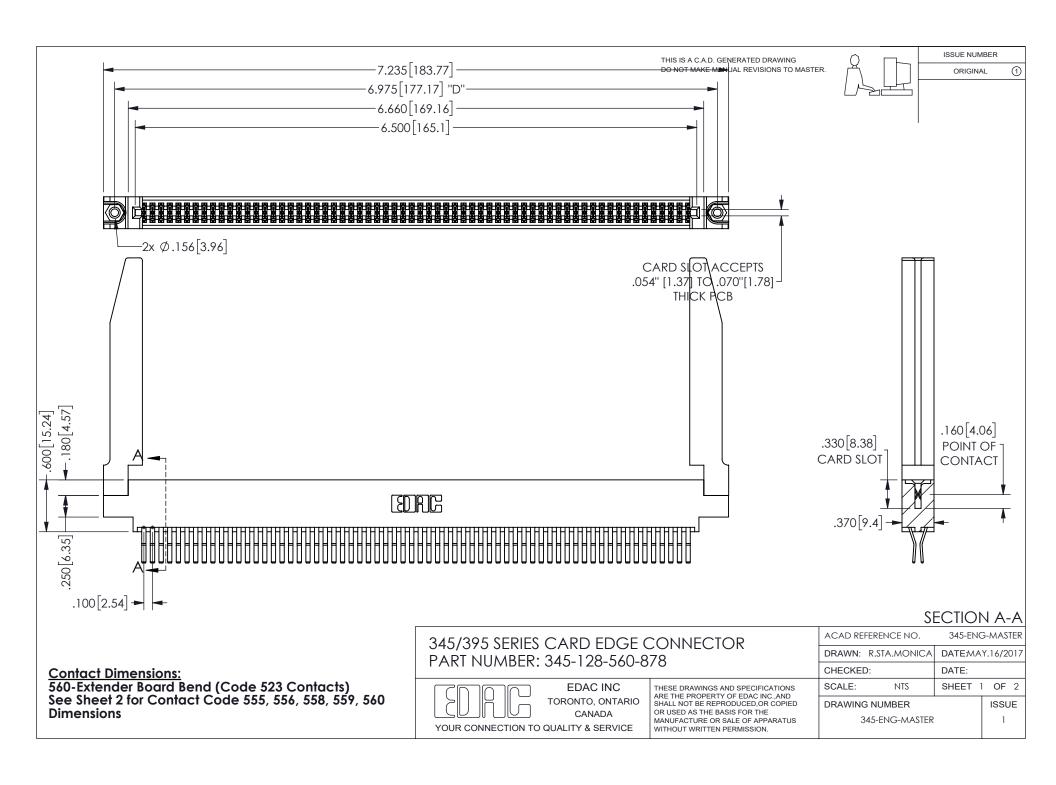

ORIGINAL 1

ISSUE NUMBER

**Contact Code 558** 

Contact Code 559

Contact Code 560

- INSULATOR MATERIAL: THERMOPLASTIC POLYESTER, UL 94V-0 DAP MATERIAL AVAILABLE UPON REQUEST

CONTACT MATERIAL; COPPER ALLOY CONTACT PLATING: GOLD ON THE MATING AREA, TIN PLATING ON THE CONTACT TAILS, NICKEL UNDERPLATE

## 345/395 SERIES CARD EDGE CONNECTOR CONTACT CODE 555,556,558,559,560 DIMENSIONS

YOUR CONNECTION TO QUALITY & SERVICE

**EDAC INC** TORONTO, ONTARIO CANADA

THESE DRAWINGS AND SPECIFICATIONS ARE THE PROPERTY OF EDAC INC.,AND SHALL NOT BE REPRODUCED, OR COPIED OR USED AS THE BASIS FOR THE MANUFACTURE OR SALE OF APPARATUS WITHOUT WRITTEN PERMISSION.