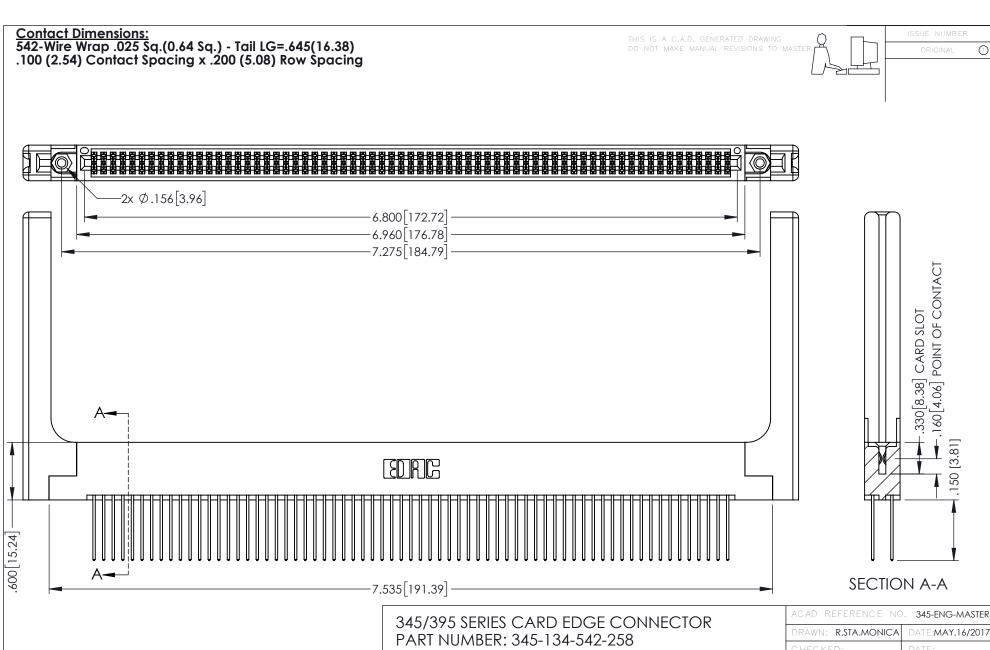

- INSULATOR MATERIAL: THERMOPLASTIC PBT BLACK, UL 94V-0
- CONTACT MATERIAL; COPPER TIN ALLOY CONTACT PLATING: GOLD ON THE MATING AREA, TIN PLATING ON THE CONTACT TAILS, NICKEL UNDERPLATE

| ACAD REFERENCE NO. 345-ENG-MASTER |                    |
|-----------------------------------|--------------------|
| DRAWN: R.STA.MONICA               | . DATE:MAY.16/2017 |
| CHECKED:                          | DATE:              |
| SCALE: 1:1                        | SHEET 1 OF 2       |
| DRAWING NUMBER                    | ISSUE              |

345/395 SERIES CARD EDGE CONNECTOR CONTACT CODE 555,556,558,559,560 DIMENSIONS

YOUR CONNECTION TO QUALITY & SERVICE

ACAD REFERENCE NO. 345-ENG-MASTER DATE:MAY.16/2017 DRAWN: R.STA.MONICA 1:1 SHEET 2 OF 2 345-ENG-MASTER