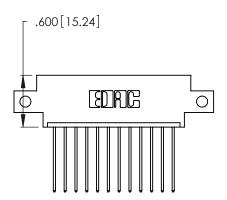

THIS IS A C.A.D. GENERATED DRAWING DO NOT MAKE MANUAL REVISIONS TO MASTER.

ISSUE NUMBER

ORIGINAL

1

**Contact Code 555** 

Contact Code 556

**Contact Code 558** 

**Contact Code 559** 

Contact Code 560

INSULATOR MATERIAL: THERMOPLASTIC POLYESTER, UL 94V-0 CONTACT MATERIAL; COPPER, NICKEL, TIN ALLOY CA-725 CONTACT PLATING: GOLD ON THE MATING AREA, TIN-LEAD

ON THE CONTACT TAILS, NICKEL UNDERPLATE

346/396 SERIES CARD EDGE CONNECTOR CONTACT CODE 555,556,558,559,560 DIMENSIONS

YOUR CONNECTION TO QUALITY & SERVICE

**EDAC INC** TORONTO, ONTARIO CANADA

THESE DRAWINGS AND SPECIFICATIONS ARE THE PROPERTY OF EDAC INC.,AND SHALL NOT BE REPRODUCED, OR COPIED OR USED AS THE BASIS FOR THE MANUFACTURE OR SALE OF APPARATUS WITHOUT WRITTEN PERMISSION.