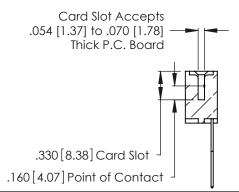

<u>Contact Dimensions:</u>
541-Wire Wrap .025 Sq. (0.64 Sq.) - Tail LG. =.750 (19.05)
.125 (3.18) Contact Spacing x .250 (6.35) Row Spacing

- INSULATOR MATERIAL: THERMOPLASTIC POLYESTER, UL 94V-0 CONTACT MATERIAL; COPPER, NICKEL, TIN ALLOY CA-725
- CONTACT PLATING: GOLD ON THE MATING AREA, TIN-LEAD ON THE CONTACT TAILS, NICKEL UNDERPLATE

Contact Code 560

INSULATOR MATERIAL: THERMOPLASTIC POLYESTER, UL 94V-0 CONTACT MATERIAL; COPPER, NICKEL, TIN ALLOY CA-725 CONTACT PLATING: GOLD ON THE MATING AREA, TIN-LEAD

ON THE CONTACT TAILS, NICKEL UNDERPLATE

346/396 SERIES CARD EDGE CONNECTOR CONTACT CODE 555,556,558,559,560 DIMENSIONS

YOUR CONNECTION TO QUALITY & SERVICE

**EDAC INC** TORONTO, ONTARIO CANADA

THESE DRAWINGS AND SPECIFICATIONS ARE THE PROPERTY OF EDAC INC.,AND SHALL NOT BE REPRODUCED, OR COPIED OR USED AS THE BASIS FOR THE MANUFACTURE OR SALE OF APPARATUS WITHOUT WRITTEN PERMISSION.