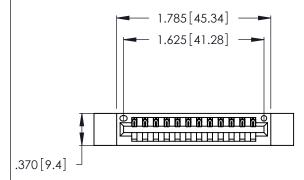

THIS IS A C.A.D. GENERATED DRAWING DO NOT MAKE MANUAL REVISIONS TO MASTER.

ISSUE NUMBER ORIGINAL

|  |  | L | 4 |
|--|--|---|---|
|  |  |   |   |
|  |  |   |   |
|  |  |   |   |

| 346/396 9 | SERIES CARD EDG  | SE CONNECTOR |
|-----------|------------------|--------------|
| PART NU   | MBER: 346-012-54 | 1-612        |

**EDAC INC** TORONTO, ONTARIO CANADA

THESE DRAWINGS AND SPECIFICATIONS ARE THE PROPERTY OF EDAC INC.,AND SHALL NOT BE REPRODUCED, OR COPIED OR USED AS THE BASIS FOR THE MANUFACTURE OR SALE OF APPARATUS WITHOUT WRITTEN PERMISSION.

| ACAD REFE      | RENCE NO. | 346-ENG-MASTER   |       |  |
|----------------|-----------|------------------|-------|--|
| DRAWN:         | J.LEE     | DATE: APR. 22/09 |       |  |
| CHECKED:       |           | DATE:            |       |  |
| SCALE:         | N.T.S     | SHEET            | OF 2  |  |
| DRAWING NUMBER |           |                  | ISSUE |  |
| 346-ENG-MASTER |           |                  | 1     |  |