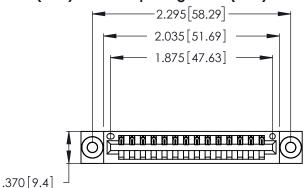

<u>Contact Dimensions:</u>
522-P.C. Tail .025 Sq. (0.64 Sq.) - Tail LG. = .440 (11.18)
.125 (3.18) Contact Spacing x .250 (6.35) Row Spacing

- INSULATOR MATERIAL: THERMOPLASTIC POLYESTER, UL 94V-0 CONTACT MATERIAL; COPPER, NICKEL, TIN ALLOY CA-725
- CONTACT PLATING: GOLD ON THE MATING AREA, TIN-LEAD ON THE CONTACT TAILS, NICKEL UNDERPLATE

THIS IS A C.A.D. GENERATED DRAWING DO NOT MAKE MANUAL REVISIONS TO MASTER.

346/396 SERIES CARD EDGE CONNECTOR PART NUMBER: 346-014-522-603

**EDAC INC** TORONTO, ONTARIO CANADA

THESE DRAWINGS AND SPECIFICATIONS ARE THE PROPERTY OF EDAC INC., AND SHALL NOT BE REPRODUCED, OR COPIED OR USED AS THE BASIS FOR THE MANUFACTURE OR SALE OF APPARATUS WITHOUT WRITTEN PERMISSION.