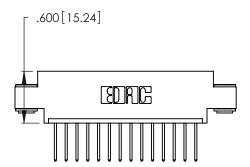

<u>Contact Dimensions:</u>
522-P.C. Tail .025 Sq. (0.64 Sq.) - Tail LG. = .440 (11.18)
.125 (3.18) Contact Spacing x .250 (6.35) Row Spacing

- INSULATOR MATERIAL: THERMOPLASTIC POLYESTER, UL 94V-0 CONTACT MATERIAL; COPPER, NICKEL, TIN ALLOY CA-725
- CONTACT PLATING: GOLD ON THE MATING AREA, TIN-LEAD ON THE CONTACT TAILS, NICKEL UNDERPLATE

THIS IS A C.A.D. GENERATED DRAWING DO NOT MAKE MANUAL REVISIONS TO MASTER.

346/396 SERIES CARD EDGE CONNECTOR PART NUMBER: 346-014-522-603

**EDAC INC** TORONTO, ONTARIO CANADA

THESE DRAWINGS AND SPECIFICATIONS ARE THE PROPERTY OF EDAC INC., AND SHALL NOT BE REPRODUCED, OR COPIED OR USED AS THE BASIS FOR THE MANUFACTURE OR SALE OF APPARATUS WITHOUT WRITTEN PERMISSION.