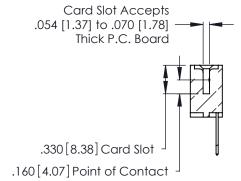

<u>Contact Dimensions:</u>
522-P.C. Tail .025 Sq. (0.64 Sq.) - Tail LG. = .440 (11.18)
.125 (3.18) Contact Spacing x .250 (6.35) Row Spacing

- INSULATOR MATERIAL: THERMOPLASTIC POLYESTER, UL 94V-0 CONTACT MATERIAL; COPPER, NICKEL, TIN ALLOY CA-725
- CONTACT PLATING: GOLD ON THE MATING AREA, TIN-LEAD ON THE CONTACT TAILS, NICKEL UNDERPLATE

THIS IS A C.A.D. GENERATED DRAWING DO NOT MAKE MANUAL REVISIONS TO MASTER.

346/396 SERIES CARD EDGE CONNECTOR PART NUMBER: 346-014-522-603

**EDAC INC** TORONTO, ONTARIO CANADA

THESE DRAWINGS AND SPECIFICATIONS ARE THE PROPERTY OF EDAC INC., AND SHALL NOT BE REPRODUCED, OR COPIED OR USED AS THE BASIS FOR THE MANUFACTURE OR SALE OF APPARATUS WITHOUT WRITTEN PERMISSION.