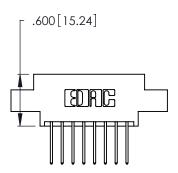

THIS IS A C.A.D. GENERATED DRAWING DO NOT MAKE MANUAL REVISIONS TO MASTER.

ISSUE NUMBER

ORIGINAL

1

**Contact Code 555** 

Contact Code 556

**Contact Code 558** 

**Contact Code 559** 

Contact Code 560

INSULATOR MATERIAL: THERMOPLASTIC POLYESTER, UL 94V-0 CONTACT MATERIAL; COPPER, NICKEL, TIN ALLOY CA-725 CONTACT PLATING: GOLD ON THE MATING AREA, TIN-LEAD

ON THE CONTACT TAILS, NICKEL UNDERPLATE

346/396 SERIES CARD EDGE CONNECTOR CONTACT CODE 555,556,558,559,560 DIMENSIONS

YOUR CONNECTION TO QUALITY & SERVICE

**EDAC INC** TORONTO, ONTARIO CANADA

THESE DRAWINGS AND SPECIFICATIONS ARE THE PROPERTY OF EDAC INC.,AND SHALL NOT BE REPRODUCED, OR COPIED OR USED AS THE BASIS FOR THE MANUFACTURE OR SALE OF APPARATUS WITHOUT WRITTEN PERMISSION.