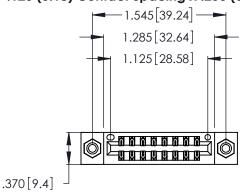

Contact Dimensions: 522-P.C. Tail .025 Sq. (0.64 Sq.) - Tail LG. =.440 (11.18) .125 (3.18) Contact Spacing x .250 (6.35) Row Spacing

- INSULATOR MATERIAL: THERMOPLASTIC POLYESTER, UL 94V-0 CONTACT MATERIAL; COPPER, NICKEL, TIN ALLOY CA-725
- CONTACT PLATING: GOLD ON THE MATING AREA, TIN-LEAD ON THE CONTACT TAILS, NICKEL UNDERPLATE

THIS IS A C.A.D. GENERATED DRAWING DO NOT MAKE MANUAL REVISIONS TO MASTER.

ISSUE NUMBER ORIGINAL

1

| Card Slot Accepts .054 [1.37] to .070 [1.78] Thick P.C. Board |
|---------------------------------------------------------------|
| .330 [8.38] Card Slot                                         |
| .330[8.38] Card Slot .160[4.07] Point of Contact              |

346/396 SERIES CARD EDGE CONNECTOR PART NUMBER: 346-016-522-808

**EDAC INC** TORONTO, ONTARIO CANADA

THESE DRAWINGS AND SPECIFICATIONS ARE THE PROPERTY OF EDAC INC.,AND SHALL NOT BE REPRODUCED, OR COPIED OR USED AS THE BASIS FOR THE MANUFACTURE OR SALE OF APPARATUS WITHOUT WRITTEN PERMISSION.