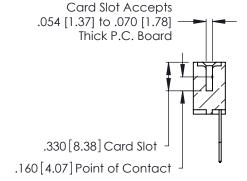

THIS IS A C.A.D. GENERATED DRAWING DO NOT MAKE MANUAL REVISIONS TO MASTER.

ISSUE NUMBER

ORIGINAL

1

**Contact Code 555** 

Contact Code 556

**Contact Code 558** 

**Contact Code 559** 

Contact Code 560

INSULATOR MATERIAL: THERMOPLASTIC POLYESTER, UL 94V-0 CONTACT MATERIAL; COPPER, NICKEL, TIN ALLOY CA-725 CONTACT PLATING: GOLD ON THE MATING AREA, TIN-LEAD

ON THE CONTACT TAILS, NICKEL UNDERPLATE

346/396 SERIES CARD EDGE CONNECTOR CONTACT CODE 555,556,558,559,560 DIMENSIONS

YOUR CONNECTION TO QUALITY & SERVICE

**EDAC INC** TORONTO, ONTARIO CANADA

THESE DRAWINGS AND SPECIFICATIONS ARE THE PROPERTY OF EDAC INC.,AND SHALL NOT BE REPRODUCED, OR COPIED OR USED AS THE BASIS FOR THE MANUFACTURE OR SALE OF APPARATUS WITHOUT WRITTEN PERMISSION.