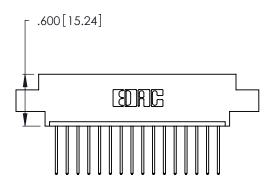

THIS IS A C.A.D. GENERATED DRAWING DO NOT MAKE MANUAL REVISIONS TO MASTER.

346/396 SERIES CARD EDGE CONNECTOR PART NUMBER: 346-016-540-604

**EDAC INC** TORONTO, ONTARIO CANADA

THESE DRAWINGS AND SPECIFICATIONS ARE THE PROPERTY OF EDAC INC.,AND SHALL NOT BE REPRODUCED, OR COPIED OR USED AS THE BASIS FOR THE MANUFACTURE OR SALE OF APPARATUS WITHOUT WRITTEN PERMISSION.