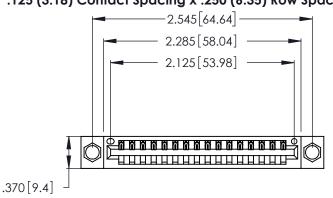

<u>Contact Dimensions:</u>
540-Wire Wrap .025 Sq. (0.64 Sq.) - Tail LG. =.560 (14.22) .125 (3.18) Contact Spacing x .250 (6.35) Row Spacing

- INSULATOR MATERIAL: THERMOPLASTIC POLYESTER, UL 94V-0 CONTACT MATERIAL; COPPER, NICKEL, TIN ALLOY CA-725
- CONTACT PLATING: GOLD ON THE MATING AREA, TIN-LEAD ON THE CONTACT TAILS, NICKEL UNDERPLATE

THIS IS A C.A.D. GENERATED DRAWING DO NOT MAKE MANUAL REVISIONS TO MASTER.

346/396 SERIES CARD EDGE CONNECTOR PART NUMBER: 346-016-540-604

**EDAC INC** TORONTO, ONTARIO CANADA

THESE DRAWINGS AND SPECIFICATIONS ARE THE PROPERTY OF EDAC INC.,AND SHALL NOT BE REPRODUCED, OR COPIED OR USED AS THE BASIS FOR THE MANUFACTURE OR SALE OF APPARATUS WITHOUT WRITTEN PERMISSION.