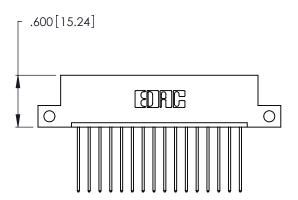

346/396 SERIES CARD EDGE CONNECTOR PART NUMBER: 346-016-541-112

**EDAC INC** TORONTO, ONTARIO CANADA

THESE DRAWINGS AND SPECIFICATIONS ARE THE PROPERTY OF EDAC INC.,AND SHALL NOT BE REPRODUCED, OR COPIED OR USED AS THE BASIS FOR THE MANUFACTURE OR SALE OF APPARATUS WITHOUT WRITTEN PERMISSION.

<u>Contact Dimensions:</u>
541-Wire Wrap .025 Sq. (0.64 Sq.) - Tail LG. =.750 (19.05)
.125 (3.18) Contact Spacing x .250 (6.35) Row Spacing

THIS IS A C.A.D. GENERATED DRAWING DO NOT MAKE MANUAL REVISIONS TO MASTER.