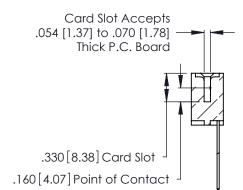

THIS IS A C.A.D. GENERATED DRAWING DO NOT MAKE MANUAL REVISIONS TO MASTER.

ISSUE NUMBER

ORIGINAL

1

**Contact Code 555** 

Contact Code 556

**Contact Code 558** 

**Contact Code 559** 

Contact Code 560

INSULATOR MATERIAL: THERMOPLASTIC POLYESTER, UL 94V-0 CONTACT MATERIAL; COPPER, NICKEL, TIN ALLOY CA-725 CONTACT PLATING: GOLD ON THE MATING AREA, TIN-LEAD

ON THE CONTACT TAILS, NICKEL UNDERPLATE

346/396 SERIES CARD EDGE CONNECTOR CONTACT CODE 555,556,558,559,560 DIMENSIONS

YOUR CONNECTION TO QUALITY & SERVICE

**EDAC INC** TORONTO, ONTARIO CANADA

THESE DRAWINGS AND SPECIFICATIONS ARE THE PROPERTY OF EDAC INC.,AND SHALL NOT BE REPRODUCED, OR COPIED OR USED AS THE BASIS FOR THE MANUFACTURE OR SALE OF APPARATUS WITHOUT WRITTEN PERMISSION.