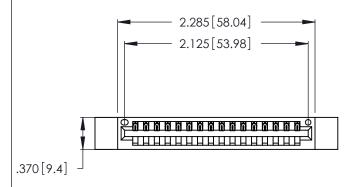

346/396 SERIES CARD EDGE CONNECTOR PART NUMBER: 346-016-541-112

**EDAC INC** TORONTO, ONTARIO CANADA

THESE DRAWINGS AND SPECIFICATIONS ARE THE PROPERTY OF EDAC INC.,AND SHALL NOT BE REPRODUCED, OR COPIED OR USED AS THE BASIS FOR THE MANUFACTURE OR SALE OF APPARATUS WITHOUT WRITTEN PERMISSION.

<u>Contact Dimensions:</u>
541-Wire Wrap .025 Sq. (0.64 Sq.) - Tail LG. =.750 (19.05)
.125 (3.18) Contact Spacing x .250 (6.35) Row Spacing

THIS IS A C.A.D. GENERATED DRAWING DO NOT MAKE MANUAL REVISIONS TO MASTER.