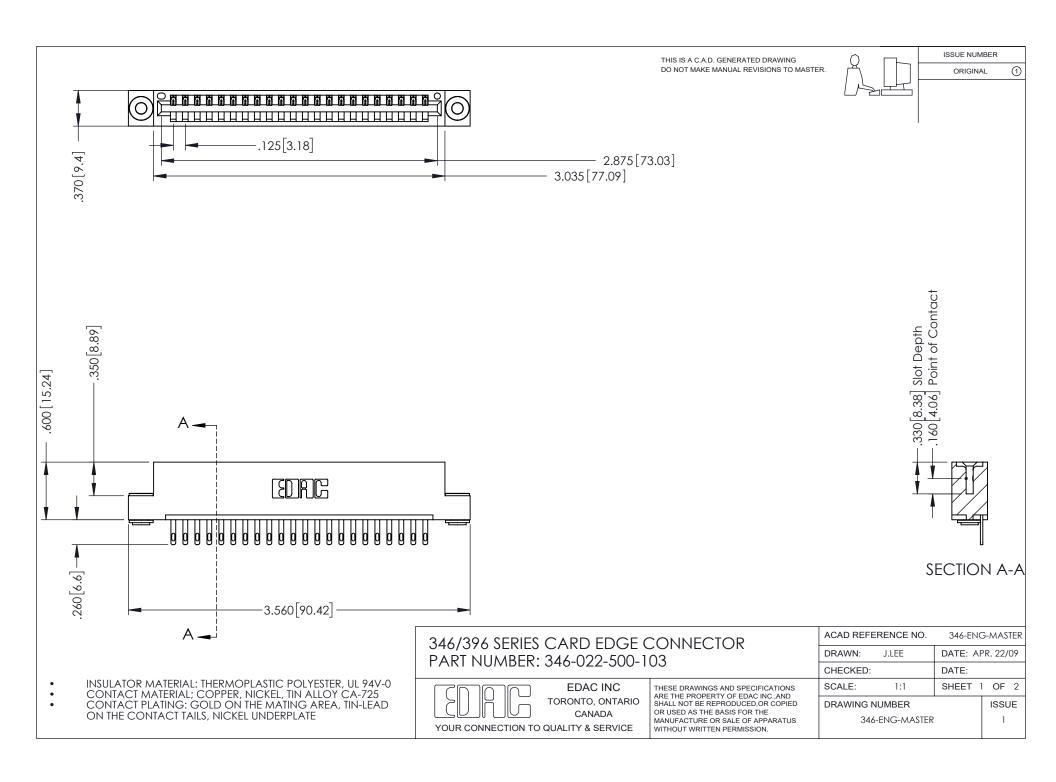

## **Contact Code 556**

INSULATOR MATERIAL: THERMOPLASTIC POLYESTER, UL 94V-0 CONTACT MATERIAL; COPPER, NICKEL, TIN ALLOY CA-725 CONTACT PLATING: GOLD ON THE MATING AREA, TIN-LEAD

ON THE CONTACT TAILS, NICKEL UNDERPLATE

## 346/396 SERIES CARD EDGE CONNECTOR CONTACT CODE 555,556,558,559,560 DIMENSIONS

YOUR CONNECTION TO QUALITY & SERVICE

**EDAC INC** TORONTO, ONTARIO CANADA

THESE DRAWINGS AND SPECIFICATIONS ARE THE PROPERTY OF EDAC INC.,AND SHALL NOT BE REPRODUCED, OR COPIED OR USED AS THE BASIS FOR THE MANUFACTURE OR SALE OF APPARATUS WITHOUT WRITTEN PERMISSION.