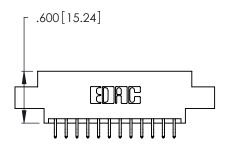

THIS IS A C.A.D. GENERATED DRAWING DO NOT MAKE MANUAL REVISIONS TO MASTER.

1

| Card Slot Accepts .054 [1.37] to .070 [1.78] — Thick P.C. Board |  |
|-----------------------------------------------------------------|--|
|                                                                 |  |
| .330 [8.38] Card Slot                                           |  |
| .160[4.07] Point of Contact                                     |  |