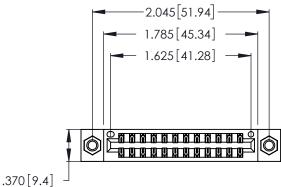

Contact Dimensions:
556-Extender Board Bend (Code 520 Contacts)
See Sheet 2 for Contact Code 555, 556, 558, 559, 560 Dimensions

- INSULATOR MATERIAL: THERMOPLASTIC POLYESTER, UL 94V-0 CONTACT MATERIAL; COPPER, NICKEL, TIN ALLOY CA-725
- CONTACT PLATING: GOLD ON THE MATING AREA, TIN-LEAD ON THE CONTACT TAILS, NICKEL UNDERPLATE

| 346/396 SERIES CARD EDGE CONNECTOR |
|------------------------------------|
| PART NUMBER: 346-024-556-807       |

**EDAC INC** TORONTO, ONTARIO CANADA

THESE DRAWINGS AND SPECIFICATIONS ARE THE PROPERTY OF EDAC INC.,AND SHALL NOT BE REPRODUCED, OR COPIED OR USED AS THE BASIS FOR THE MANUFACTURE OR SALE OF APPARATUS WITHOUT WRITTEN PERMISSION.