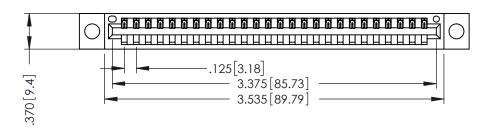

> 346/396 SERIES CARD EDGE CONNECTOR PART NUMBER: 346-026-526-604

YOUR CONNECTION TO QUALITY & SERVICE

**EDAC INC** TORONTO, ONTARIO CANADA

THESE DRAWINGS AND SPECIFICATIONS ARE THE PROPERTY OF EDAC INC., AND SHALL NOT BE REPRODUCED,OR COPIED OR USED AS THE BASIS FOR THE MANUFACTURE OR SALE OF APPARATUS WITHOUT WRITTEN PERMISSION.

346-ENG-MASTER

ACAD REFERENCE NO.

INSULATOR MATERIAL: THERMOPLASTIC POLYESTER, UL 94V-0 CONTACT MATERIAL; COPPER, NICKEL, TIN ALLOY CA-725 CONTACT PLATING: GOLD ON THE MATING AREA, TIN-LEAD ON THE CONTACT TAILS, NICKEL UNDERPLATE