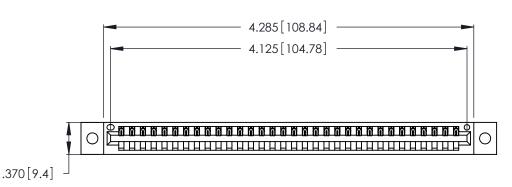

<u>Contact Dimensions:</u>
521-P.C. Tail .025 Sq. (0.64 Sq.) - Tail LG. =.150 (3.81)
.125 (3.18) Contact Spacing x .250 (6.35) Row Spacing

THIS IS A C.A.D. GENERATED DRAWING DO NOT MAKE MANUAL REVISIONS TO MASTER.

.600 [15.24] EDING

Card Slot Accepts .054 [1.37] to .070 [1.78] Thick P.C. Board .330 [8.38] Card Slot .160 [4.07] Point of Contact

- INSULATOR MATERIAL: THERMOPLASTIC POLYESTER, UL 94V-0 CONTACT MATERIAL; COPPER, NICKEL, TIN ALLOY CA-725
- CONTACT PLATING: GOLD ON THE MATING AREA, TIN-LEAD ON THE CONTACT TAILS, NICKEL UNDERPLATE

346/396 SERIES CARD EDGE CONNECTOR PART NUMBER: 346-032-521-102

**EDAC INC** TORONTO, ONTARIO CANADA

THESE DRAWINGS AND SPECIFICATIONS ARE THE PROPERTY OF EDAC INC.,AND SHALL NOT BE REPRODUCED, OR COPIED OR USED AS THE BASIS FOR THE MANUFACTURE OR SALE OF APPARATUS WITHOUT WRITTEN PERMISSION.