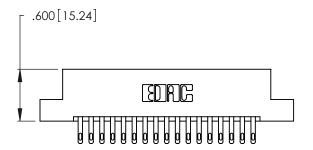

THIS IS A C.A.D. GENERATED DRAWING DO NOT MAKE MANUAL REVISIONS TO MASTER.

(1)

346/396 SERIES CARD EDGE CONNECTOR PART NUMBER: 346-034-500-204

**EDAC INC** TORONTO, ONTARIO CANADA

THESE DRAWINGS AND SPECIFICATIONS ARE THE PROPERTY OF EDAC INC.,AND SHALL NOT BE REPRODUCED, OR COPIED OR USED AS THE BASIS FOR THE MANUFACTURE OR SALE OF APPARATUS WITHOUT WRITTEN PERMISSION.