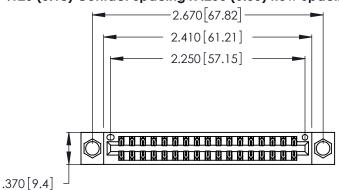

Contact Dimensions: 500-Wire Hole .050x.025 (1.27x0.64) - Tail LG. =.260 (6.60) .125 (3.18) Contact Spacing x .250 (6.35) Row Spacing

- INSULATOR MATERIAL: THERMOPLASTIC POLYESTER, UL 94V-0 CONTACT MATERIAL; COPPER, NICKEL, TIN\_ALLOY CA-725
- CONTACT PLATING: GOLD ON THE MATING AREA, TIN-LEAD ON THE CONTACT TAILS, NICKEL UNDERPLATE

THIS IS A C.A.D. GENERATED DRAWING DO NOT MAKE MANUAL REVISIONS TO MASTER.

(1)

346/396 SERIES CARD EDGE CONNECTOR PART NUMBER: 346-034-500-204

**EDAC INC** TORONTO, ONTARIO CANADA

THESE DRAWINGS AND SPECIFICATIONS ARE THE PROPERTY OF EDAC INC.,AND SHALL NOT BE REPRODUCED, OR COPIED OR USED AS THE BASIS FOR THE MANUFACTURE OR SALE OF APPARATUS WITHOUT WRITTEN PERMISSION.