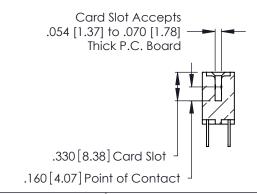

Contact Code 560

INSULATOR MATERIAL: THERMOPLASTIC POLYESTER, UL 94V-0 CONTACT MATERIAL; COPPER, NICKEL, TIN ALLOY CA-725 CONTACT PLATING: GOLD ON THE MATING AREA, TIN-LEAD

ON THE CONTACT TAILS, NICKEL UNDERPLATE

346/396 SERIES CARD EDGE CONNECTOR CONTACT CODE 555,556,558,559,560 DIMENSIONS

YOUR CONNECTION TO QUALITY & SERVICE

**EDAC INC** TORONTO, ONTARIO CANADA

THESE DRAWINGS AND SPECIFICATIONS ARE THE PROPERTY OF EDAC INC.,AND SHALL NOT BE REPRODUCED, OR COPIED OR USED AS THE BASIS FOR THE MANUFACTURE OR SALE OF APPARATUS WITHOUT WRITTEN PERMISSION.