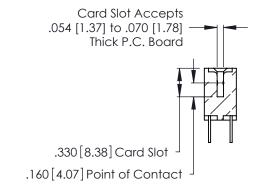

Contact Code 560

INSULATOR MATERIAL: THERMOPLASTIC POLYESTER, UL 94V-0 CONTACT MATERIAL; COPPER, NICKEL, TIN ALLOY CA-725 CONTACT PLATING: GOLD ON THE MATING AREA, TIN-LEAD

ON THE CONTACT TAILS, NICKEL UNDERPLATE

346/396 SERIES CARD EDGE CONNECTOR CONTACT CODE 555,556,558,559,560 DIMENSIONS

YOUR CONNECTION TO QUALITY & SERVICE

**EDAC INC** TORONTO, ONTARIO CANADA

THESE DRAWINGS AND SPECIFICATIONS ARE THE PROPERTY OF EDAC INC.,AND SHALL NOT BE REPRODUCED, OR COPIED OR USED AS THE BASIS FOR THE MANUFACTURE OR SALE OF APPARATUS WITHOUT WRITTEN PERMISSION.