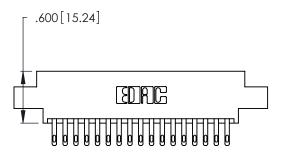

Contact Dimensions: 500-Wire Hole .050x.025 (1.27x0.64) - Tail LG. =.260 (6.60) .125 (3.18) Contact Spacing x .250 (6.35) Row Spacing

.370 [9.4]

- INSULATOR MATERIAL: THERMOPLASTIC POLYESTER, UL 94V-0 CONTACT MATERIAL; COPPER, NICKEL, TIN ALLOY CA-725
- CONTACT PLATING: GOLD ON THE MATING AREA, TIN-LEAD ON THE CONTACT TAILS, NICKEL UNDERPLATE

THIS IS A C.A.D. GENERATED DRAWING DO NOT MAKE MANUAL REVISIONS TO MASTER.

1

| 346/396 SERIES CARD EDGE CONNECTOR |
|------------------------------------|
| PART NUMBER: 346-034-500-802       |

**EDAC INC** TORONTO, ONTARIO CANADA