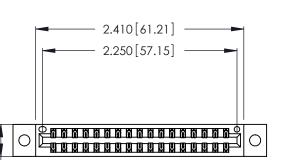

Contact Dimensions: 500-Wire Hole .050x.025 (1.27x0.64) - Tail LG. =.260 (6.60) .125 (3.18) Contact Spacing x .250 (6.35) Row Spacing

.370 [9.4]

- INSULATOR MATERIAL: THERMOPLASTIC POLYESTER, UL 94V-0 CONTACT MATERIAL; COPPER, NICKEL, TIN ALLOY CA-725
- CONTACT PLATING: GOLD ON THE MATING AREA, TIN-LEAD ON THE CONTACT TAILS, NICKEL UNDERPLATE

THIS IS A C.A.D. GENERATED DRAWING DO NOT MAKE MANUAL REVISIONS TO MASTER.

1

| 346/396 SERIES CARD EDGE CONNECTOR |
|------------------------------------|
| PART NUMBER: 346-034-500-802       |

**EDAC INC** TORONTO, ONTARIO CANADA