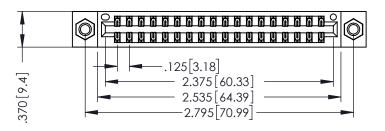

THIS IS A C.A.D. GENERATED DRAWING DO NOT MAKE MANUAL REVISIONS TO MASTER.

ISSUE NUMBER

ORIGINAL

1

.330[8.38] Slot Depth .160[4.06] Point of Contact

SECTION A-A

346-ENG-MASTER

346/396 SERIES CARD EDGE CONNECTOR PART NUMBER: 346-036-520-807

## 346/396 SERIES CARD EDGE CONNECTOR CONTACT CODE 555,556,558,559,560 DIMENSIONS

YOUR CONNECTION TO QUALITY & SERVICE

**EDAC INC** TORONTO, ONTARIO CANADA

THESE DRAWINGS AND SPECIFICATIONS ARE THE PROPERTY OF EDAC INC.,AND SHALL NOT BE REPRODUCED, OR COPIED OR USED AS THE BASIS FOR THE MANUFACTURE OR SALE OF APPARATUS WITHOUT WRITTEN PERMISSION.