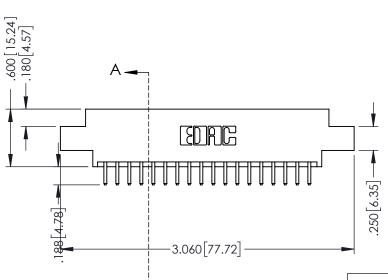

THIS IS A C.A.D. GENERATED DRAWING DO NOT MAKE MANUAL REVISIONS TO MASTER.

ISSUE NUMBER

ORIGINAL

1

.330[8.38] Slot Depth .160[4.06] Point of Contact

SECTION A-A

346-ENG-MASTER

346/396 SERIES CARD EDGE CONNECTOR PART NUMBER: 346-036-520-807

## 346/396 SERIES CARD EDGE CONNECTOR CONTACT CODE 555,556,558,559,560 DIMENSIONS

YOUR CONNECTION TO QUALITY & SERVICE

**EDAC INC** TORONTO, ONTARIO CANADA

THESE DRAWINGS AND SPECIFICATIONS ARE THE PROPERTY OF EDAC INC.,AND SHALL NOT BE REPRODUCED, OR COPIED OR USED AS THE BASIS FOR THE MANUFACTURE OR SALE OF APPARATUS WITHOUT WRITTEN PERMISSION.