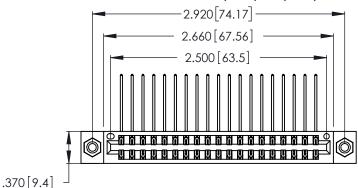

Contact Dimensions:
559-90 Degree Bend (Code 541 Contacts)
See Sheet 2 for Contact Code 555, 556, 558, 559, 560 Dimensions

- INSULATOR MATERIAL: THERMOPLASTIC POLYESTER, UL 94V-0 CONTACT MATERIAL; COPPER, NICKEL, TIN ALLOY CA-725
- CONTACT PLATING: GOLD ON THE MATING AREA, TIN-LEAD ON THE CONTACT TAILS, NICKEL UNDERPLATE

THIS IS A C.A.D. GENERATED DRAWING DO NOT MAKE MANUAL REVISIONS TO MASTER.

| 346/396 SERIES CARD EDGE CONNECTOR |
|------------------------------------|
| PART NUMBER: 346-038-559-808       |

**EDAC INC** TORONTO, ONTARIO CANADA