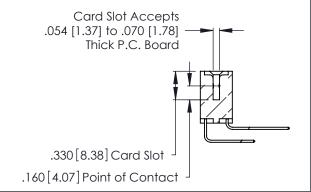

Contact Dimensions:
559-90 Degree Bend (Code 541 Contacts)
See Sheet 2 for Contact Code 555, 556, 558, 559, 560 Dimensions

- INSULATOR MATERIAL: THERMOPLASTIC POLYESTER, UL 94V-0 CONTACT MATERIAL; COPPER, NICKEL, TIN ALLOY CA-725
- CONTACT PLATING: GOLD ON THE MATING AREA, TIN-LEAD ON THE CONTACT TAILS, NICKEL UNDERPLATE

**Contact Code 560** 

INSULATOR MATERIAL: THERMOPLASTIC POLYESTER, UL 94V-0 CONTACT MATERIAL; COPPER, NICKEL, TIN ALLOY CA-725 CONTACT PLATING: GOLD ON THE MATING AREA, TIN-LEAD

ON THE CONTACT TAILS, NICKEL UNDERPLATE