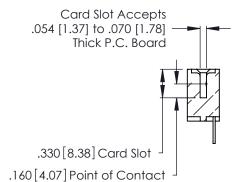

Contact Dimensions: 500-Wire Hole .050x.025 (1.27x0.64) - Tail LG. =.260 (6.60) .125 (3.18) Contact Spacing x .250 (6.35) Row Spacing

THIS IS A C.A.D. GENERATED DRAWING DO NOT MAKE MANUAL REVISIONS TO MASTER.

THIS IS A C.A.D. GENERATED DRAWING DO NOT MAKE MANUAL REVISIONS TO MASTER.

ISSUE NUMBER

ORIGINAL

1

**Contact Code 555** 

Contact Code 556

**Contact Code 558** 

**Contact Code 559** 

Contact Code 560

INSULATOR MATERIAL: THERMOPLASTIC POLYESTER, UL 94V-0 CONTACT MATERIAL; COPPER, NICKEL, TIN ALLOY CA-725 CONTACT PLATING: GOLD ON THE MATING AREA, TIN-LEAD

ON THE CONTACT TAILS, NICKEL UNDERPLATE

346/396 SERIES CARD EDGE CONNECTOR CONTACT CODE 555,556,558,559,560 DIMENSIONS

YOUR CONNECTION TO QUALITY & SERVICE

**EDAC INC** TORONTO, ONTARIO CANADA

THESE DRAWINGS AND SPECIFICATIONS ARE THE PROPERTY OF EDAC INC.,AND SHALL NOT BE REPRODUCED, OR COPIED OR USED AS THE BASIS FOR THE MANUFACTURE OR SALE OF APPARATUS WITHOUT WRITTEN PERMISSION.