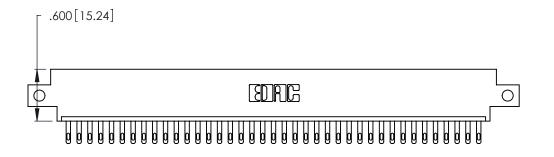

1

- INSULATOR MATERIAL: THERMOPLASTIC POLYESTER, UL 94V-0 CONTACT MATERIAL; COPPER, NICKEL, TIN\_ALLOY CA-725
- CONTACT PLATING: GOLD ON THE MATING AREA, TIN-LEAD ON THE CONTACT TAILS, NICKEL UNDERPLATE

| 346/396 SERIES CARD EDGE CONNECTOR |
|------------------------------------|
| PART NUMBER: 346-039-500-612       |

YOUR CONNECTION TO QUALITY & SERVICE

**EDAC INC** TORONTO, ONTARIO CANADA

THESE DRAWINGS AND SPECIFICATIONS ARE THE PROPERTY OF EDAC INC., AND SHALL NOT BE REPRODUCED, OR COPIED OR USED AS THE BASIS FOR THE MANUFACTURE OR SALE OF APPARATUS WITHOUT WRITTEN PERMISSION.