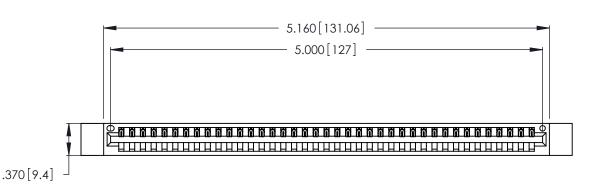

| 346/396 SERIES CARD EDGE CONNECTOR |
|------------------------------------|
| PART NUMBER: 346-039-500-612       |

YOUR CONNECTION TO QUALITY & SERVICE

**EDAC INC** TORONTO, ONTARIO CANADA

THESE DRAWINGS AND SPECIFICATIONS ARE THE PROPERTY OF EDAC INC., AND SHALL NOT BE REPRODUCED, OR COPIED OR USED AS THE BASIS FOR THE MANUFACTURE OR SALE OF APPARATUS WITHOUT WRITTEN PERMISSION.

| ACAD REFERENCE NO. |             | 346-ENG  | G-MASTER  |
|--------------------|-------------|----------|-----------|
| DRAWN:             | J.LEE       | DATE: AF | PR. 22/09 |
| CHECKED:           |             | DATE:    |           |
| SCALE:             | N.T.S       | SHEET    | OF 2      |
| DRAWING N          | NUMBER      |          | ISSUE     |
| 346                | -ENG-MASTER |          | 1         |