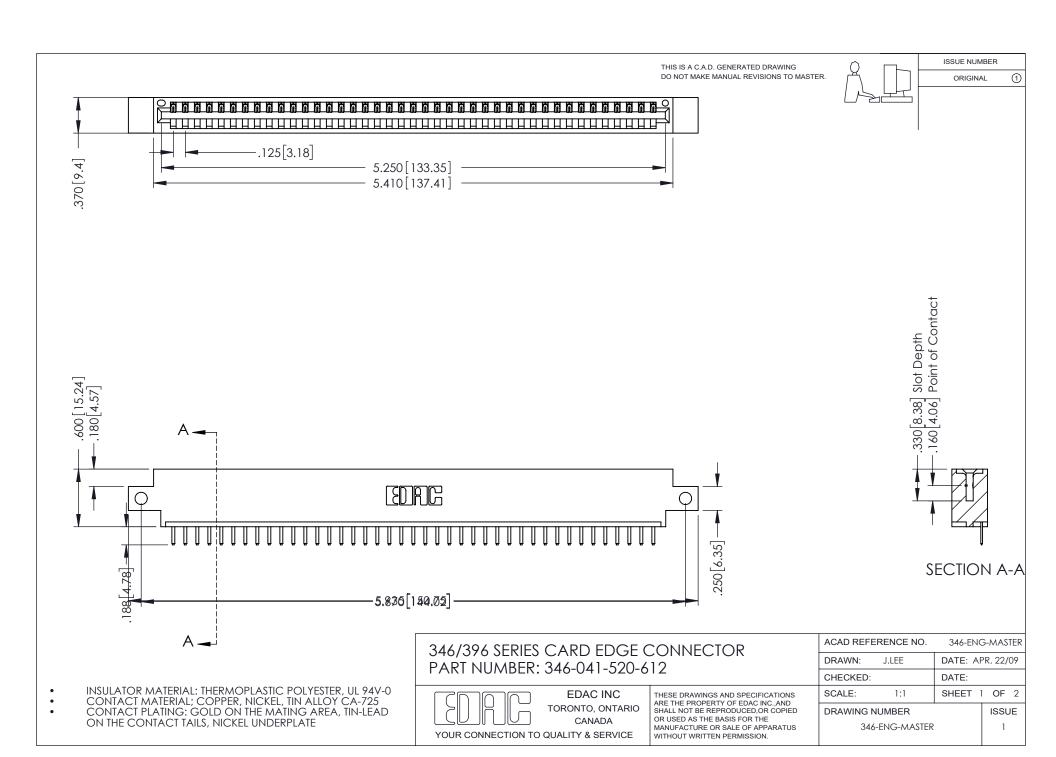

## **Contact Code 556**

INSULATOR MATERIAL: THERMOPLASTIC POLYESTER, UL 94V-0 CONTACT MATERIAL; COPPER, NICKEL, TIN ALLOY CA-725 CONTACT PLATING: GOLD ON THE MATING AREA, TIN-LEAD

ON THE CONTACT TAILS, NICKEL UNDERPLATE

## 346/396 SERIES CARD EDGE CONNECTOR CONTACT CODE 555,556,558,559,560 DIMENSIONS

YOUR CONNECTION TO QUALITY & SERVICE

**EDAC INC** TORONTO, ONTARIO CANADA

THESE DRAWINGS AND SPECIFICATIONS ARE THE PROPERTY OF EDAC INC.,AND SHALL NOT BE REPRODUCED, OR COPIED OR USED AS THE BASIS FOR THE MANUFACTURE OR SALE OF APPARATUS WITHOUT WRITTEN PERMISSION.