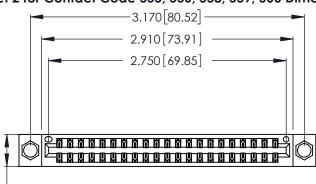

Contact Dimensions:
560-Extender Board Bend (Code 523 Contacts)
See Sheet 2 for Contact Code 555, 556, 558, 559, 560 Dimensions

.370 [9.4]

Card Slot Accepts .054 [1.37] to .070 [1.78] Thick P.C. Board

.330 [8.38] Card Slot .160 [4.07] Point of Contact

Contact Code 556

**Contact Code 558** 

**Contact Code 559** 

**Contact Code 560** 

INSULATOR MATERIAL: THERMOPLASTIC POLYESTER, UL 94V-0 CONTACT MATERIAL; COPPER, NICKEL, TIN ALLOY CA-725 CONTACT PLATING: GOLD ON THE MATING AREA, TIN-LEAD

ON THE CONTACT TAILS, NICKEL UNDERPLATE

346/396 SERIES CARD EDGE CONNECTOR CONTACT CODE 555,556,558,559,560 DIMENSIONS

YOUR CONNECTION TO QUALITY & SERVICE

**EDAC INC** TORONTO, ONTARIO CANADA

THESE DRAWINGS AND SPECIFICATIONS ARE THE PROPERTY OF EDAC INC.,AND SHALL NOT BE REPRODUCED, OR COPIED OR USED AS THE BASIS FOR THE MANUFACTURE OR SALE OF APPARATUS WITHOUT WRITTEN PERMISSION.