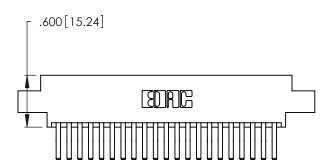

Contact Dimensions:
560-Extender Board Bend (Code 523 Contacts)
See Sheet 2 for Contact Code 555, 556, 558, 559, 560 Dimensions

.370 [9.4]

Card Slot Accepts .054 [1.37] to .070 [1.78] Thick P.C. Board

.330 [8.38] Card Slot .160 [4.07] Point of Contact

INSULATOR MATERIAL: THERMOPLASTIC POLYESTER, UL 94V-0 CONTACT MATERIAL; COPPER, NICKEL, TIN\_ALLOY CA-725

CONTACT PLATING: GOLD ON THE MATING AREA, TIN-LEAD ON THE CONTACT TAILS, NICKEL UNDERPLATE

346/396 SERIES CARD EDGE CONNECTOR PART NUMBER: 346-042-560-804