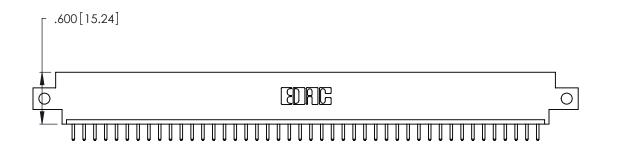

346/396 SERIES CARD EDGE CONNECTOR PART NUMBER: 346-044-520-612

YOUR CONNECTION TO QUALITY & SERVICE

**EDAC INC** TORONTO, ONTARIO CANADA

THESE DRAWINGS AND SPECIFICATIONS ARE THE PROPERTY OF EDAC INC., AND SHALL NOT BE REPRODUCED, OR COPIED OR USED AS THE BASIS FOR THE MANUFACTURE OR SALE OF APPARATUS WITHOUT WRITTEN PERMISSION.