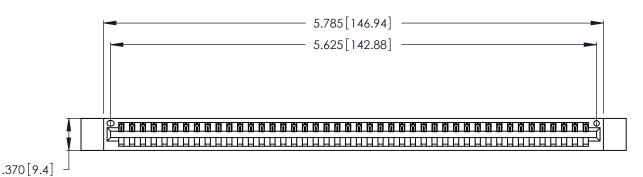

<u>Contact Dimensions:</u>
520-P.C. Tail .030x.018 (0.76x0.46) - Tail LG. =.175 (4.45)
.125 (3.18) Contact Spacing x .250 (6.35) Row Spacing

THIS IS A C.A.D. GENERATED DRAWING DO NOT MAKE MANUAL REVISIONS TO MASTER.

346/396 SERIES CARD EDGE CONNECTOR PART NUMBER: 346-044-520-612

YOUR CONNECTION TO QUALITY & SERVICE

**EDAC INC** TORONTO, ONTARIO CANADA

THESE DRAWINGS AND SPECIFICATIONS ARE THE PROPERTY OF EDAC INC., AND SHALL NOT BE REPRODUCED, OR COPIED OR USED AS THE BASIS FOR THE MANUFACTURE OR SALE OF APPARATUS WITHOUT WRITTEN PERMISSION.