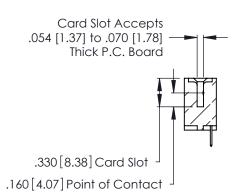

<u>Contact Dimensions:</u>
520-P.C. Tail .030x.018 (0.76x0.46) - Tail LG. =.175 (4.45)
.125 (3.18) Contact Spacing x .250 (6.35) Row Spacing

THIS IS A C.A.D. GENERATED DRAWING DO NOT MAKE MANUAL REVISIONS TO MASTER.

346/396 SERIES CARD EDGE CONNECTOR CONTACT CODE 555,556,558,559,560 DIMENSIONS

YOUR CONNECTION TO QUALITY & SERVICE

**EDAC INC** TORONTO, ONTARIO CANADA

THESE DRAWINGS AND SPECIFICATIONS ARE THE PROPERTY OF EDAC INC.,AND SHALL NOT BE REPRODUCED, OR COPIED OR USED AS THE BASIS FOR THE MANUFACTURE OR SALE OF APPARATUS WITHOUT WRITTEN PERMISSION.