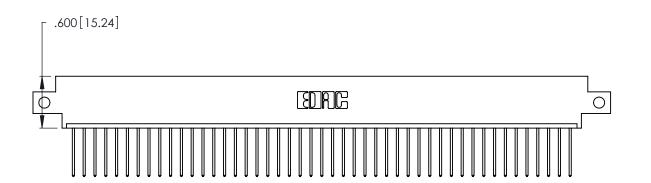

346/396 SERIES CARD EDGE CONNECTOR PART NUMBER: 346-047-540-612

**EDAC INC** TORONTO, ONTARIO CANADA

THESE DRAWINGS AND SPECIFICATIONS ARE THE PROPERTY OF EDAC INC.,AND SHALL NOT BE REPRODUCED, OR COPIED OR USED AS THE BASIS FOR THE MANUFACTURE OR SALE OF APPARATUS WITHOUT WRITTEN PERMISSION.

| ACAD REFERENCE NO. |       | 346-ENG-MASTER   |
|--------------------|-------|------------------|
| DRAWN:             | J.LEE | DATE: APR. 22/09 |
| CHECKED:           |       | DATE:            |
| SCALE:             | N.T.S | SHEET 1 OF 2     |
| DRAWING NU         | ISSUE |                  |
| 346-               | 1     |                  |