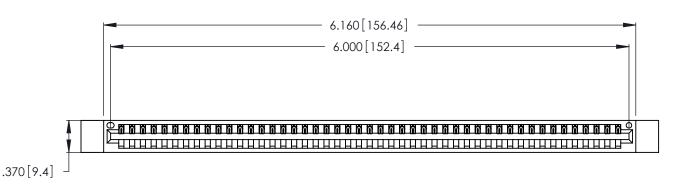

346/396 SERIES CARD EDGE CONNECTOR PART NUMBER: 346-047-540-612

**EDAC INC** TORONTO, ONTARIO CANADA

THESE DRAWINGS AND SPECIFICATIONS ARE THE PROPERTY OF EDAC INC.,AND SHALL NOT BE REPRODUCED, OR COPIED OR USED AS THE BASIS FOR THE MANUFACTURE OR SALE OF APPARATUS WITHOUT WRITTEN PERMISSION.

| ACAD REFERENCE NO. |       | 346-ENG-MASTER   |
|--------------------|-------|------------------|
| DRAWN:             | J.LEE | DATE: APR. 22/09 |
| CHECKED:           |       | DATE:            |
| SCALE:             | N.T.S | SHEET 1 OF 2     |
| DRAWING NU         | ISSUE |                  |
| 346-               | 1     |                  |