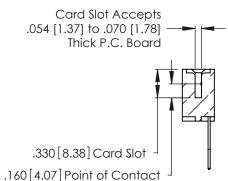

THIS IS A C.A.D. GENERATED DRAWING DO NOT MAKE MANUAL REVISIONS TO MASTER.

ISSUE NUMBER

ORIGINAL

1

**Contact Code 555** 

Contact Code 556

**Contact Code 558** 

**Contact Code 559** 

Contact Code 560

INSULATOR MATERIAL: THERMOPLASTIC POLYESTER, UL 94V-0 CONTACT MATERIAL; COPPER, NICKEL, TIN ALLOY CA-725 CONTACT PLATING: GOLD ON THE MATING AREA, TIN-LEAD

ON THE CONTACT TAILS, NICKEL UNDERPLATE

346/396 SERIES CARD EDGE CONNECTOR CONTACT CODE 555,556,558,559,560 DIMENSIONS

YOUR CONNECTION TO QUALITY & SERVICE

**EDAC INC** TORONTO, ONTARIO CANADA

THESE DRAWINGS AND SPECIFICATIONS ARE THE PROPERTY OF EDAC INC.,AND SHALL NOT BE REPRODUCED, OR COPIED OR USED AS THE BASIS FOR THE MANUFACTURE OR SALE OF APPARATUS WITHOUT WRITTEN PERMISSION.

|          | ACAD REFERENCE NO. | 346-ENG-MASTER   |
|----------|--------------------|------------------|
| <b>.</b> | DRAWN: J.LEE       | DATE: APR. 22/09 |
|          | CHECKED:           | DATE:            |
|          | SCALE: 1:1         | SHEET 2 OF 2     |
|          | DRAWING NUMBER     | ISSUE            |
|          | 346-ENG-MASTER     | 1                |