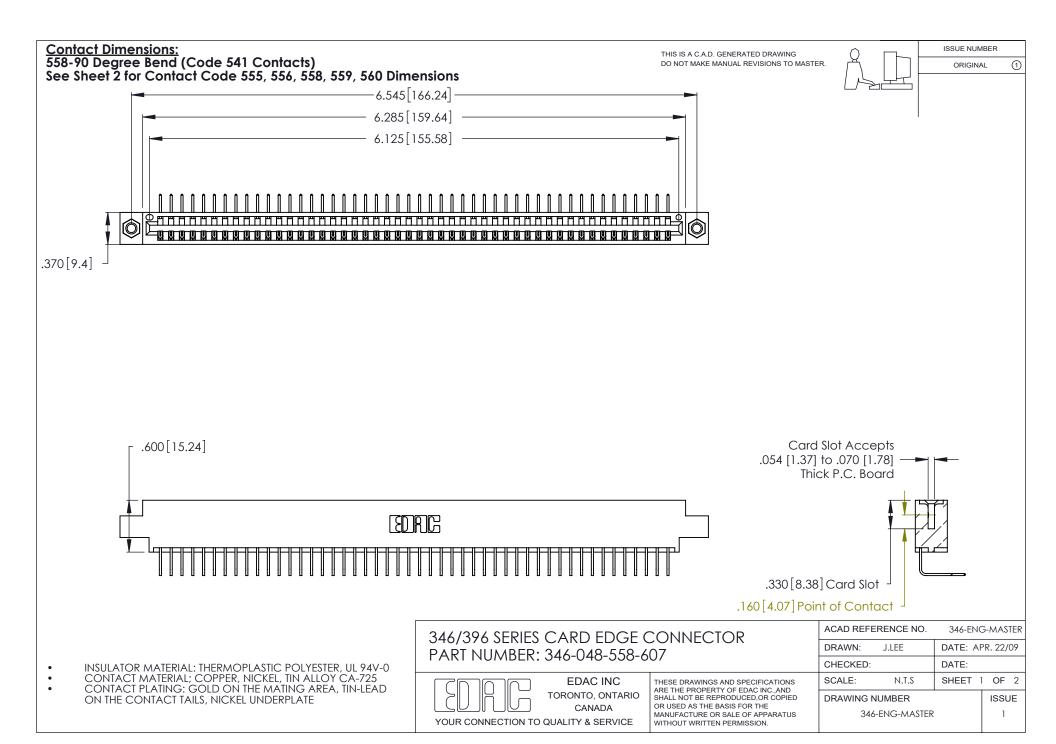

THIS IS A C.A.D. GENERATED DRAWING DO NOT MAKE MANUAL REVISIONS TO MASTER.

ISSUE NUMBER

ORIGINAL

1

**Contact Code 555** 

Contact Code 556

**Contact Code 558** 

**Contact Code 559** 

Contact Code 560

INSULATOR MATERIAL: THERMOPLASTIC POLYESTER, UL 94V-0 CONTACT MATERIAL; COPPER, NICKEL, TIN ALLOY CA-725 CONTACT PLATING: GOLD ON THE MATING AREA, TIN-LEAD

ON THE CONTACT TAILS, NICKEL UNDERPLATE

346/396 SERIES CARD EDGE CONNECTOR CONTACT CODE 555,556,558,559,560 DIMENSIONS

YOUR CONNECTION TO QUALITY & SERVICE

**EDAC INC** TORONTO, ONTARIO CANADA

THESE DRAWINGS AND SPECIFICATIONS ARE THE PROPERTY OF EDAC INC.,AND SHALL NOT BE REPRODUCED, OR COPIED OR USED AS THE BASIS FOR THE MANUFACTURE OR SALE OF APPARATUS WITHOUT WRITTEN PERMISSION.