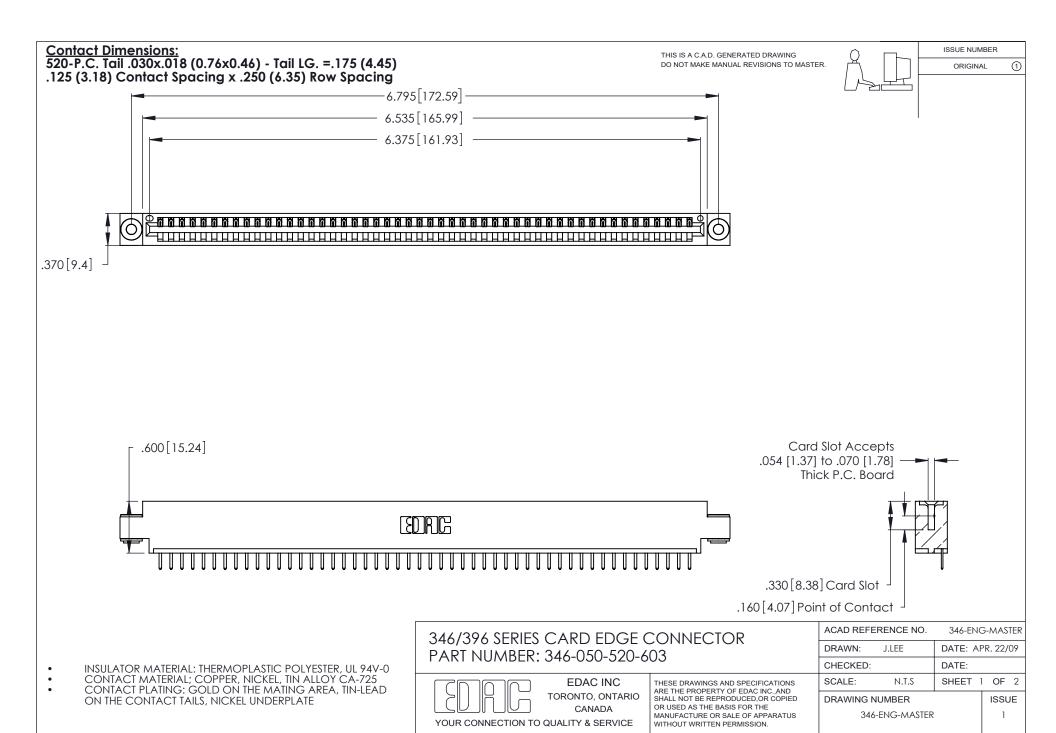

THIS IS A C.A.D. GENERATED DRAWING DO NOT MAKE MANUAL REVISIONS TO MASTER.

ISSUE NUMBER

ORIGINAL

1

**Contact Code 555** 

Contact Code 556

**Contact Code 558** 

**Contact Code 559** 

Contact Code 560

INSULATOR MATERIAL: THERMOPLASTIC POLYESTER, UL 94V-0 CONTACT MATERIAL; COPPER, NICKEL, TIN ALLOY CA-725 CONTACT PLATING: GOLD ON THE MATING AREA, TIN-LEAD

ON THE CONTACT TAILS, NICKEL UNDERPLATE

346/396 SERIES CARD EDGE CONNECTOR CONTACT CODE 555,556,558,559,560 DIMENSIONS

YOUR CONNECTION TO QUALITY & SERVICE

**EDAC INC** TORONTO, ONTARIO CANADA

THESE DRAWINGS AND SPECIFICATIONS ARE THE PROPERTY OF EDAC INC.,AND SHALL NOT BE REPRODUCED, OR COPIED OR USED AS THE BASIS FOR THE MANUFACTURE OR SALE OF APPARATUS WITHOUT WRITTEN PERMISSION.